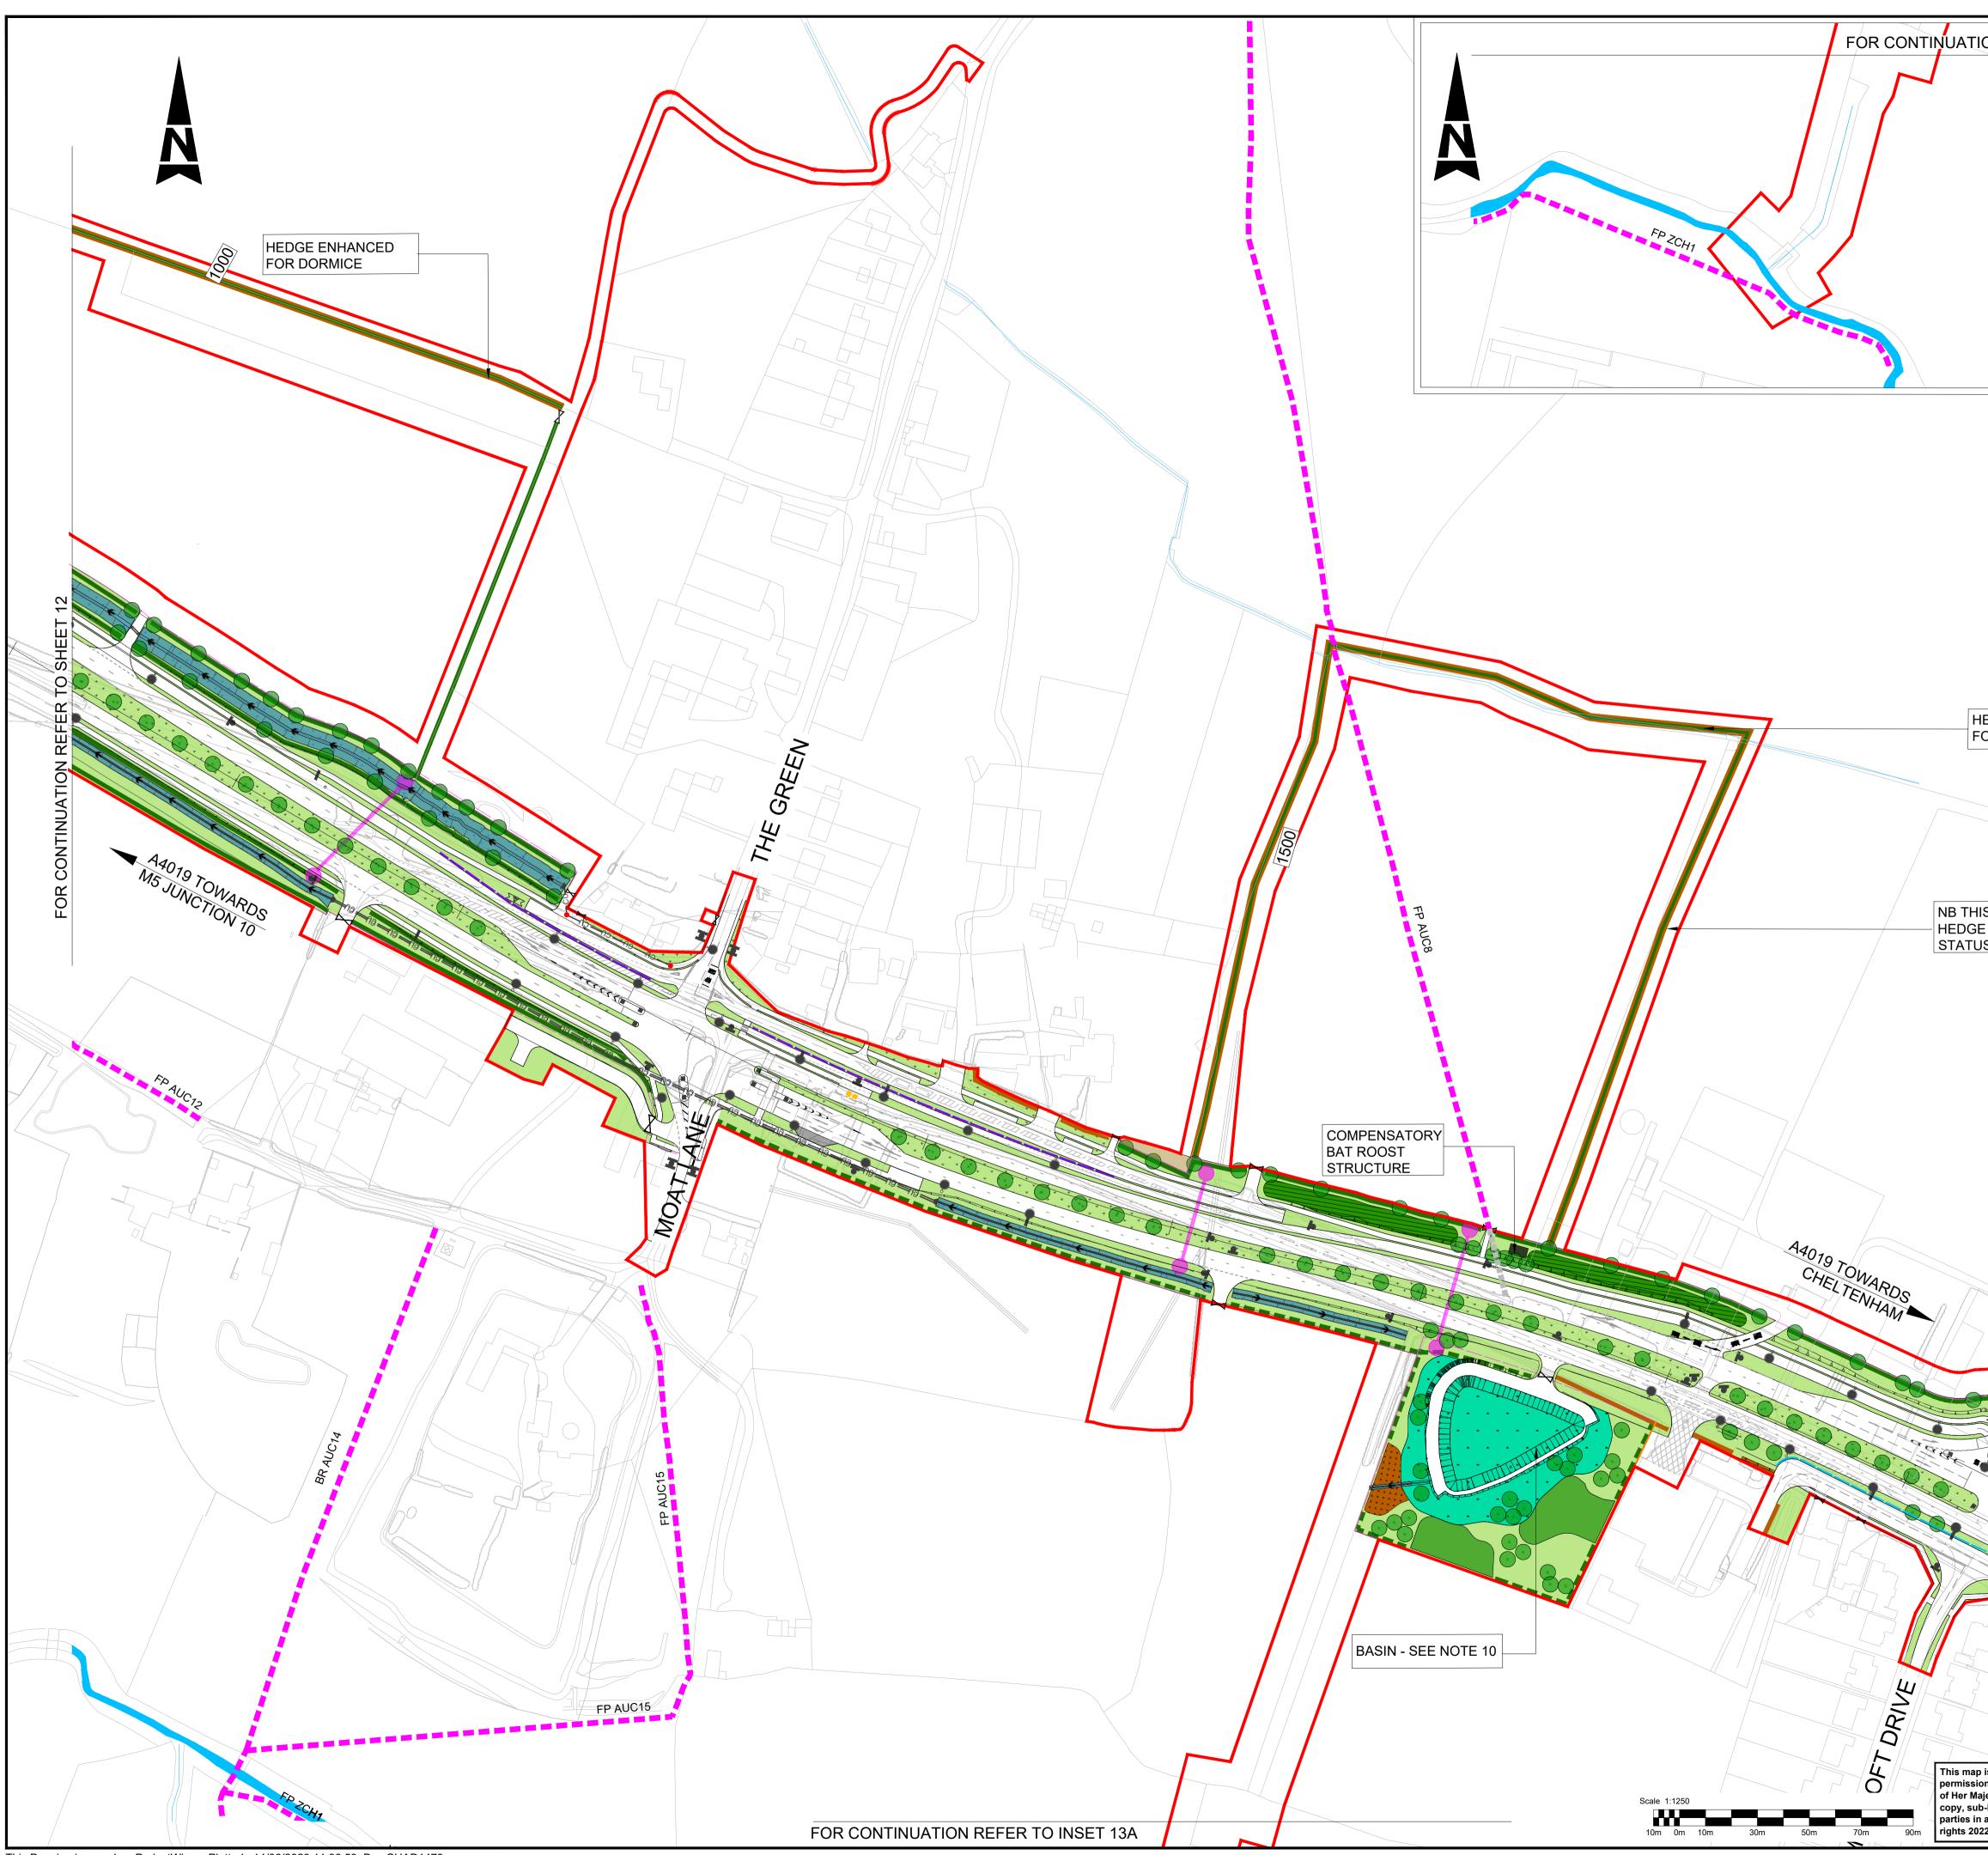

|                                                                                                                                                         | NOTES:                                                                                                                                                                                                                                                                                                                                                                                                                                 |
|---------------------------------------------------------------------------------------------------------------------------------------------------------|----------------------------------------------------------------------------------------------------------------------------------------------------------------------------------------------------------------------------------------------------------------------------------------------------------------------------------------------------------------------------------------------------------------------------------------|
|                                                                                                                                                         | 1. ALL DIMENSIONS ARE IN METRES UNLESS OTHERWISE                                                                                                                                                                                                                                                                                                                                                                                       |
|                                                                                                                                                         | <ul><li>STATED.</li><li>2. THE WORKS PLANS SHOULD BE READ IN CONJUNCTION WITH THE DEVELOPMENT CONSENT ORDER AND LANDSCAPE</li></ul>                                                                                                                                                                                                                                                                                                    |
|                                                                                                                                                         | DRAWINGS<br>3. BUS STOPS TO CONSIDER HAVING GREEN ROOFS.                                                                                                                                                                                                                                                                                                                                                                               |
|                                                                                                                                                         | 4. BADGER FENCE LINE WILL ALSO BE OTTER PROOF.                                                                                                                                                                                                                                                                                                                                                                                         |
|                                                                                                                                                         | <ol> <li>SIGNAGE: SIGHT LINES HAVE BEEN TAKEN INTO<br/>CONSIDERATION WITHIN THE LANDSCAPE DESIGN<br/>PROPOSAL, TO BE RESOLVED FURTHER IN THE DETAIL DESIGN<br/>STAGE.</li> </ol>                                                                                                                                                                                                                                                       |
|                                                                                                                                                         | 6. ALLOWANCE HAS BEEN MADE FOR ARTIFICIAL BADGER SETTS<br>WITHIN THE ORDER LIMITS TO REPLACE THOSE LOST.<br>LOCATIONS ARE NOT SHOWN ON THIS PLAN DUE TO THE<br>PERSECUTION FACED BY BADGERS, BUT ARE INCLUDED IN<br>THE DRAFT BADGER LICENCE. ARTIFICIAL SETTS TO INCLUDE<br>APPROPRIATE PLANTING.                                                                                                                                     |
|                                                                                                                                                         | 7. ALLOWANCE FOR PLACING OF BRASH PILES WITHIN DORMICE LICENCE AREA.                                                                                                                                                                                                                                                                                                                                                                   |
|                                                                                                                                                         | 8. BAT HOP OVERS TO COMPRISE TALL PLANTING (MIN 6M TALL.<br>THIS MAY BE FENCING FOR INITIAL PERIOD WHILST<br>VEGETATION ESTABLISHES)                                                                                                                                                                                                                                                                                                   |
|                                                                                                                                                         | 9. ECOLOGICAL ENHANCEMENT. PROPOSED BANK REPROFILING,<br>AQUATIC, MARGINAL AND RIPARIAN PLANTING AND<br>IN-CHANNEL ENHANCEMENTS ALONG WATER COURSE.<br>ADJACENT AREA TO BE 20% COVER WOODLAND.                                                                                                                                                                                                                                         |
| ON REFER TO SHEET 15                                                                                                                                    | 10. ATTENUATION BASIN TO INCLUDE FEATURES TO ENHANCE<br>BIODIVERSITY SUCH AS SUBMERGED AND MARGINAL<br>PLANTING; VARIATIONS IN BED TOPOGRAPHY; SHALLOW BANK<br>SLOPES TO CREATE DRAWDOWN ZONES; ISLAND FEATURES;<br>AND MARGINAL SHELVES. ADDITIONAL SURROUNDING<br>PLANTING SHOULD ALSO BE INCLUDED TO HELP EMBED THE<br>POND INTO THE LANDSCAPE. USE OF GRASSCRETE OR<br>SIMILAR TO MAINTENANCE TRACK WHERE<br>APPROPRIATE/FEASIBLE. |
| FOR CONTINUATION REFER                                                                                                                                  | KEY PLAN<br>N.T.S                                                                                                                                                                                                                                                                                                                                                                                                                      |
|                                                                                                                                                         |                                                                                                                                                                                                                                                                                                                                                                                                                                        |
|                                                                                                                                                         | Description         Status       Revision       Drawn       Checked       Reviewed       Authorised       Issue Date                                                                                                                                                                                                                                                                                                                   |
|                                                                                                                                                         | Description       Status     Revision       Drawn     Checked       Reviewed     Authorised       Issue Date                                                                                                                                                                                                                                                                                                                           |
|                                                                                                                                                         | Description                                                                                                                                                                                                                                                                                                                                                                                                                            |
|                                                                                                                                                         | Status Revision Drawn Checked Reviewed Authorised Issue Date                                                                                                                                                                                                                                                                                                                                                                           |
|                                                                                                                                                         | Description Status Revision Drawn Checked Reviewed Authorised Issue Date                                                                                                                                                                                                                                                                                                                                                               |
|                                                                                                                                                         | Description                                                                                                                                                                                                                                                                                                                                                                                                                            |
|                                                                                                                                                         | Design Fix 3 – Final (Bus Lane Update)         Status       Revision       Drawn       Checked       Authorised       Issue Date         A1       C01       SS       SS       CDC       BM       27/06/23                                                                                                                                                                                                                              |
|                                                                                                                                                         | Drawing Suitability Status                                                                                                                                                                                                                                                                                                                                                                                                             |
|                                                                                                                                                         | Project Title                                                                                                                                                                                                                                                                                                                                                                                                                          |
|                                                                                                                                                         | M5 Junction 10 Improvements Scheme                                                                                                                                                                                                                                                                                                                                                                                                     |
|                                                                                                                                                         | Drawing Title<br>ENVIRONMENTAL MASTER PLAN<br>SHEET 07 OF 16                                                                                                                                                                                                                                                                                                                                                                           |
|                                                                                                                                                         |                                                                                                                                                                                                                                                                                                                                                                                                                                        |
| is based on Ordnance Survey material with the<br>n of Ordnance Survey on behalf of the Controller<br>esty's Stationery Office. You are not permitted to | GCCM5J10 ATK ELS<br>ZZ DR LL 000123                                                                                                                                                                                                                                                                                                                                                                                                    |
| -license, distribute or sell any of this data to third<br>any form. © Crown Copyright and database<br>2, Ordnance Survey 100019134.                     | Original A1 ScaleAS SHOWN Ref. No: 5197035 Sheet: 7 of 16 Rev: C01                                                                                                                                                                                                                                                                                                                                                                     |
|                                                                                                                                                         |                                                                                                                                                                                                                                                                                                                                                                                                                                        |

#### NOTES:

- 1. ALL DIMENSIONS ARE IN METRES UNLESS OTHERWISE STATED.
- 2. THE WORKS PLANS SHOULD BE READ IN CONJUNCTION WITH THE DEVELOPMENT CONSENT ORDER AND LANDSCAPE DRAWINGS
- 3. BUS STOPS TO CONSIDER HAVING GREEN ROOFS.
- 4. BADGER FENCE LINE WILL ALSO BE OTTER PROOF.
- 5. SIGNAGE: SIGHT LINES HAVE BEEN TAKEN INTO CONSIDERATION WITHIN THE LANDSCAPE DESIGN PROPOSAL, TO BE RESOLVED FURTHER IN THE DETAIL DESIGN STAGE.
- 6. ALLOWANCE HAS BEEN MADE FOR ARTIFICIAL BADGER SETTS WITHIN THE ORDER LIMITS TO REPLACE THOSE LOST. LOCATIONS ARE NOT SHOWN ON THIS PLAN DUE TO THE PERSECUTION FACED BY BADGERS, BUT ARE INCLUDED IN THE DRAFT BADGER LICENCE. ARTIFICIAL SETTS TO INCLUDE APPROPRIATE PLANTING.
- ALLOWANCE FOR PLACING OF BRASH PILES WITHIN DORMICE LICENCE AREA.
- 8. BAT HOP OVERS TO COMPRISE TALL PLANTING (MIN 6M TALL. THIS MAY BE FENCING FOR INITIAL PERIOD WHILST VEGETATION ESTABLISHES)
- ECOLOGICAL ENHANCEMENT. PROPOSED BANK REPROFILING 9 AQUATIC, MARGINAL AND RIPARIAN PLANTING AND IN-CHANNEL ENHANCEMENTS ALONG WATER COURSE. ADJACENT AREA TO BE 20% COVER WOODLAND.
- 10. ATTENUATION BASIN TO INCLUDE FEATURES TO ENHANCE BIODIVERSITY SUCH AS SUBMERGED AND MARGINAL PLANTING; VARIATIONS IN BED TOPOGRAPHY; SHALLOW BANK SLOPES TO CREATE DRAWDOWN ZONES; ISLAND FEATURES; AND MARGINAL SHELVES. ADDITIONAL SURROUNDING PLANTING SHOULD ALSO BE INCLUDED TO HELP EMBED THE POND INTO THE LANDSCAPE. USE OF GRASSCRETE OR SIMILAR TO MAINTENANCE TRACK WHERE APPROPRIATE/FEASIBLE.