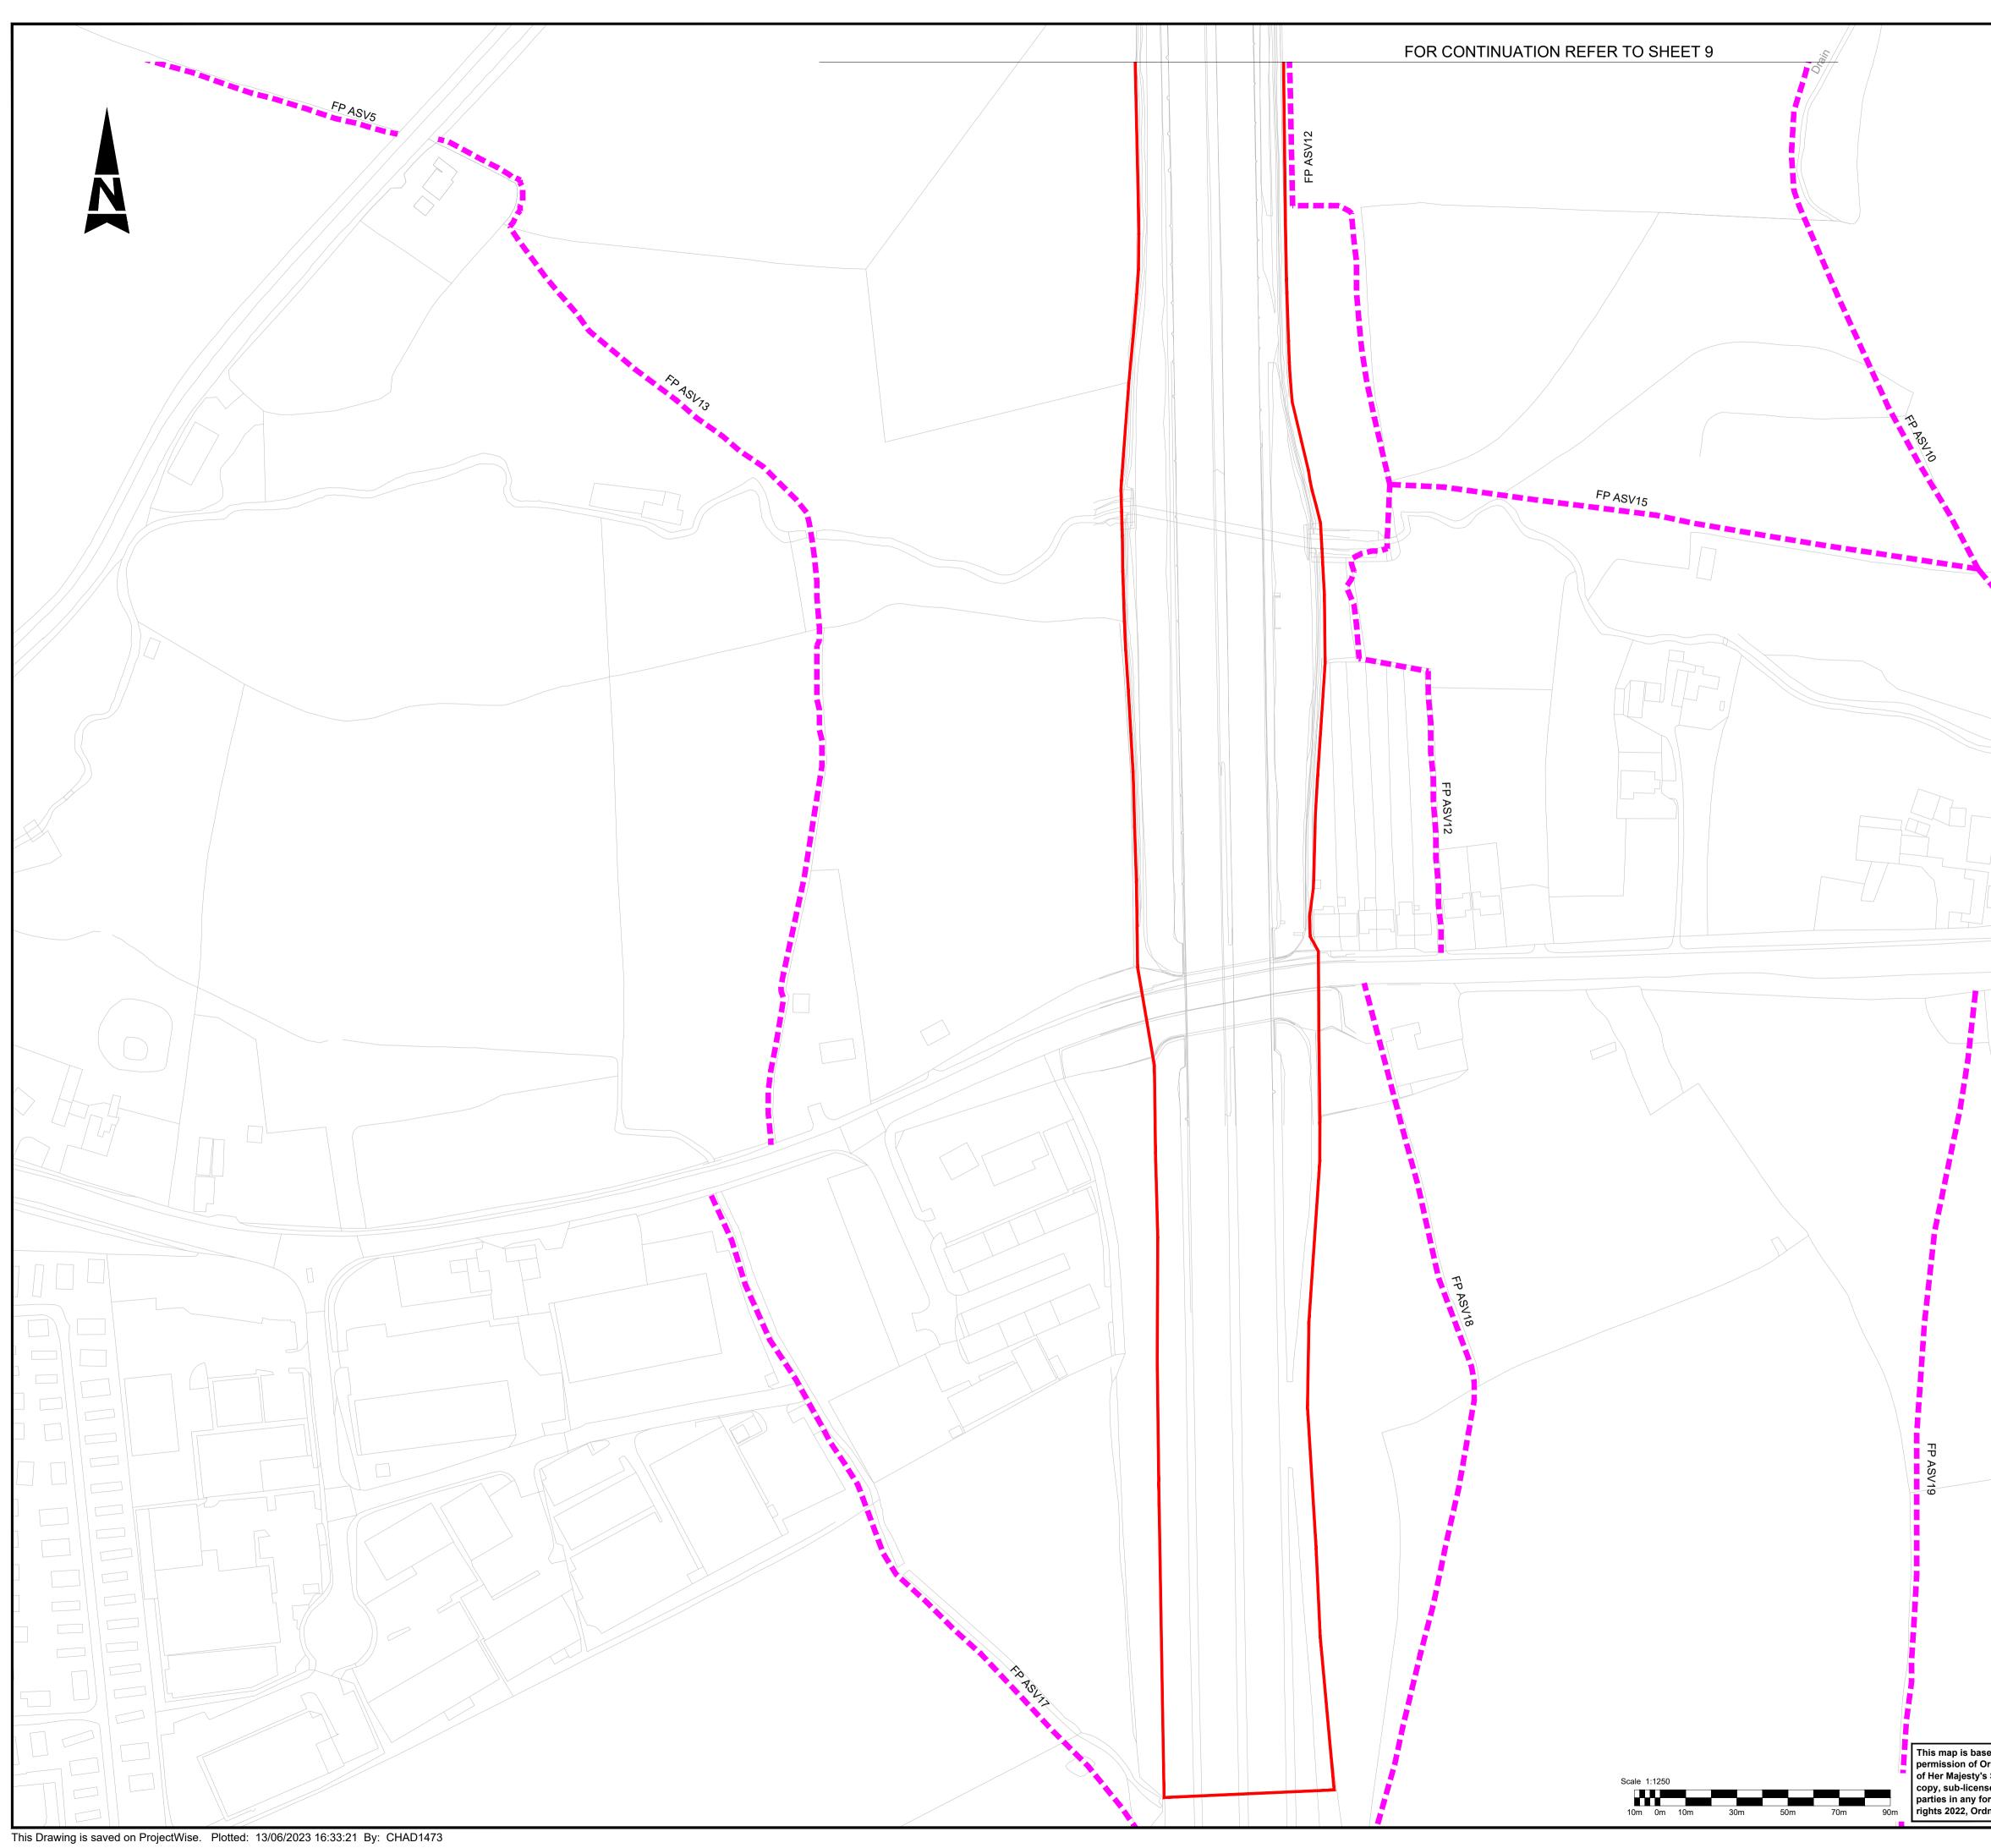

# Appendix E. Environmental Masterplan for the Scheme

| Document title                                                 | Location of plan |
|----------------------------------------------------------------|------------------|
| Environmental Key Plan Regulation 5(2)(j)                      | Part 1           |
| Environmental Master Plan Key                                  | Part 1           |
| Environmental Master Plan – Sheet 1 of 16                      | Part 1           |
| Environmental Master Plan – Sheet 2 of 16                      | Part 1           |
| Environmental Master Plan – Sheet 3 of 16                      | Part 1           |
| Environmental Master Plan – Sheet 4 of 16                      | Part 1           |
| Environmental Master Plan – Sheet 5 of 16                      | Part 1           |
| Environmental Master Plan – Sheet 6 of 16                      | Part 1           |
| Environmental Master Plan – Sheet 7 of 16                      | Part 2           |
| Environmental Master Plan – Sheet 8 of 16                      | Part 2           |
| Environmental Master Plan – Sheet 8 of 16                      | Part 2           |
| Environmental Master Plan – Sheet 9 of 16                      | Part 2           |
| Environmental Master Plan – Sheet 10 of 16                     | Part 2           |
| Environmental Master Plan – Sheet 11 of 16                     | Part 2           |
| Environmental Master Plan – Sheet 12 of 16                     | Part 2           |
| Environmental Master Plan – Sheet 13 of 16                     | Part 2           |
| Environmental Master Plan – Sheet 14 of 16                     | Part 2           |
| Environmental Master Plan – Sheet 15 of 16                     | Part 2           |
| Environmental Master Plan – Sheet 16 of 16                     | Part 2           |
| Proposed Indicative River Chelt Link Road River Cross-Sections | Part 2           |