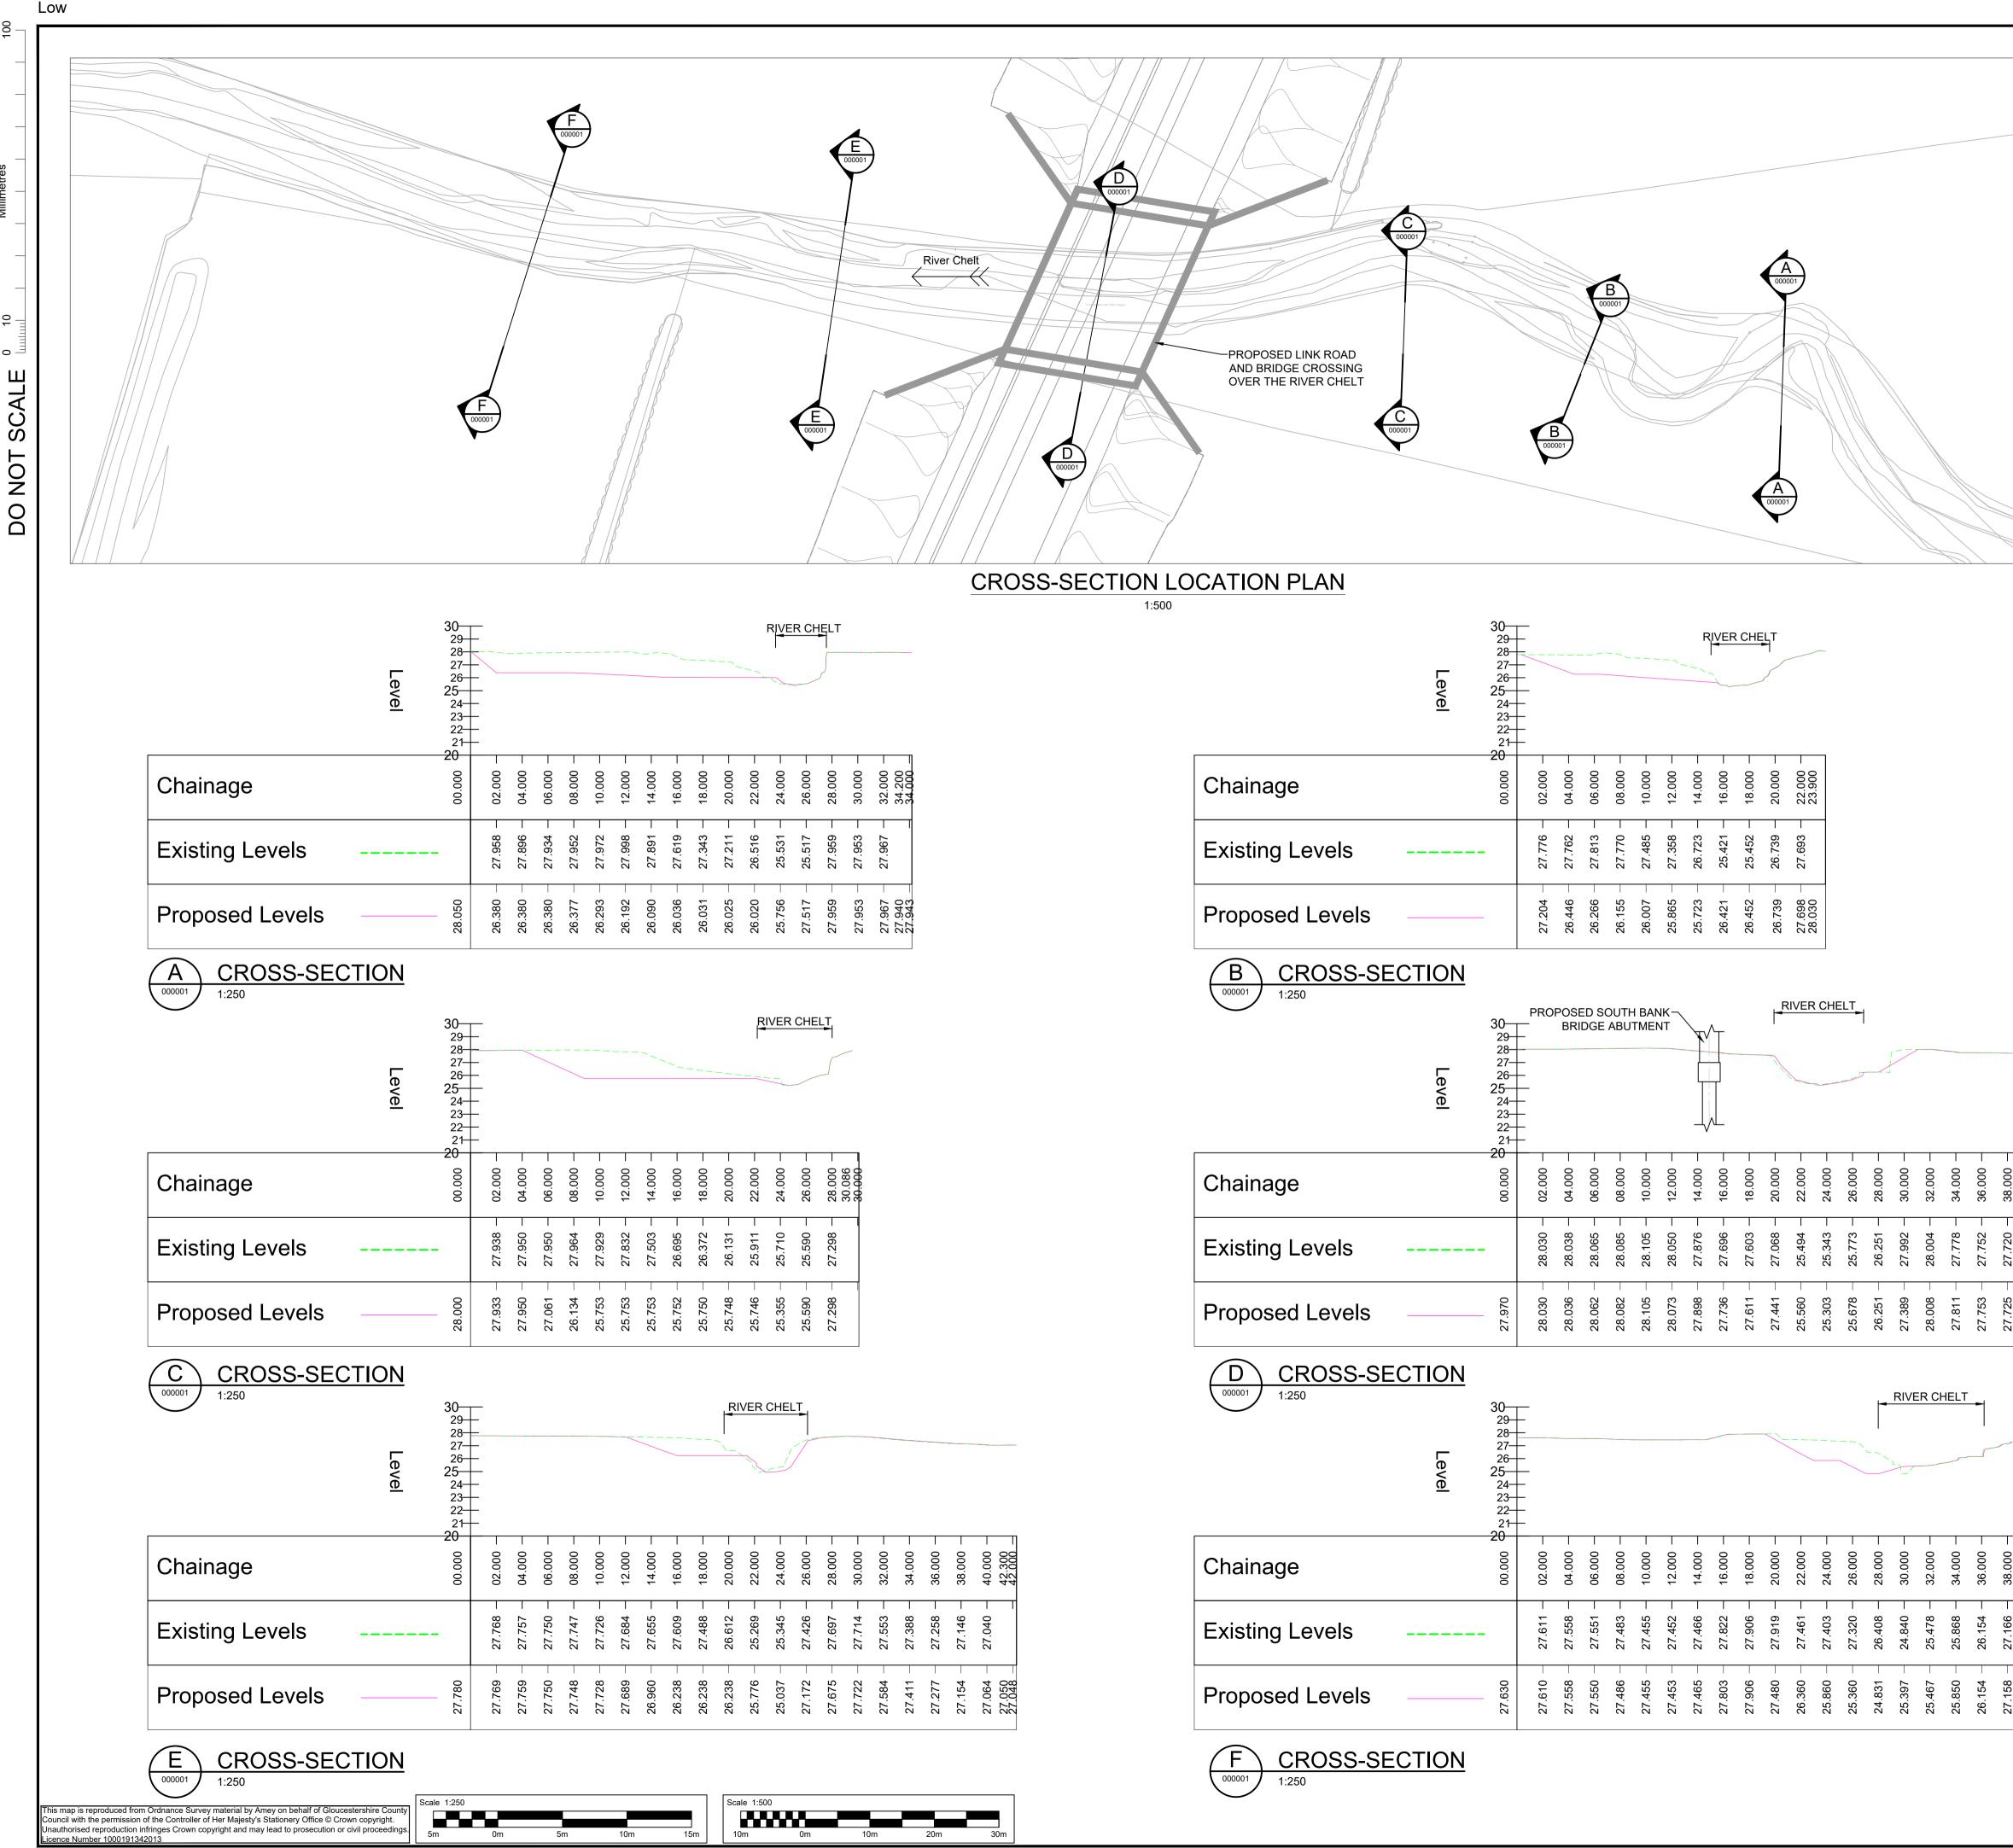

# Appendix E. Environmental Masterplan for the Scheme

| Document title                                                 | Location of plan |
|----------------------------------------------------------------|------------------|
| Environmental Key Plan Regulation 5(2)(j)                      | Part 1           |
| Environmental Master Plan Key                                  | Part 1           |
| Environmental Master Plan – Sheet 1 of 16                      | Part 1           |
| Environmental Master Plan – Sheet 2 of 16                      | Part 1           |
| Environmental Master Plan – Sheet 3 of 16                      | Part 1           |
| Environmental Master Plan – Sheet 4 of 16                      | Part 1           |
| Environmental Master Plan – Sheet 5 of 16                      | Part 1           |
| Environmental Master Plan – Sheet 6 of 16                      | Part 1           |
| Environmental Master Plan – Sheet 7 of 16                      | Part 2           |
| Environmental Master Plan – Sheet 8 of 16                      | Part 2           |
| Environmental Master Plan – Sheet 8 of 16                      | Part 2           |
| Environmental Master Plan – Sheet 9 of 16                      | Part 2           |
| Environmental Master Plan – Sheet 10 of 16                     | Part 2           |
| Environmental Master Plan – Sheet 11 of 16                     | Part 2           |
| Environmental Master Plan – Sheet 12 of 16                     | Part 2           |
| Environmental Master Plan – Sheet 13 of 16                     | Part 2           |
| Environmental Master Plan – Sheet 14 of 16                     | Part 2           |
| Environmental Master Plan – Sheet 15 of 16                     | Part 2           |
| Environmental Master Plan – Sheet 16 of 16                     | Part 2           |
| Proposed Indicative River Chelt Link Road River Cross-Sections | Part 2           |