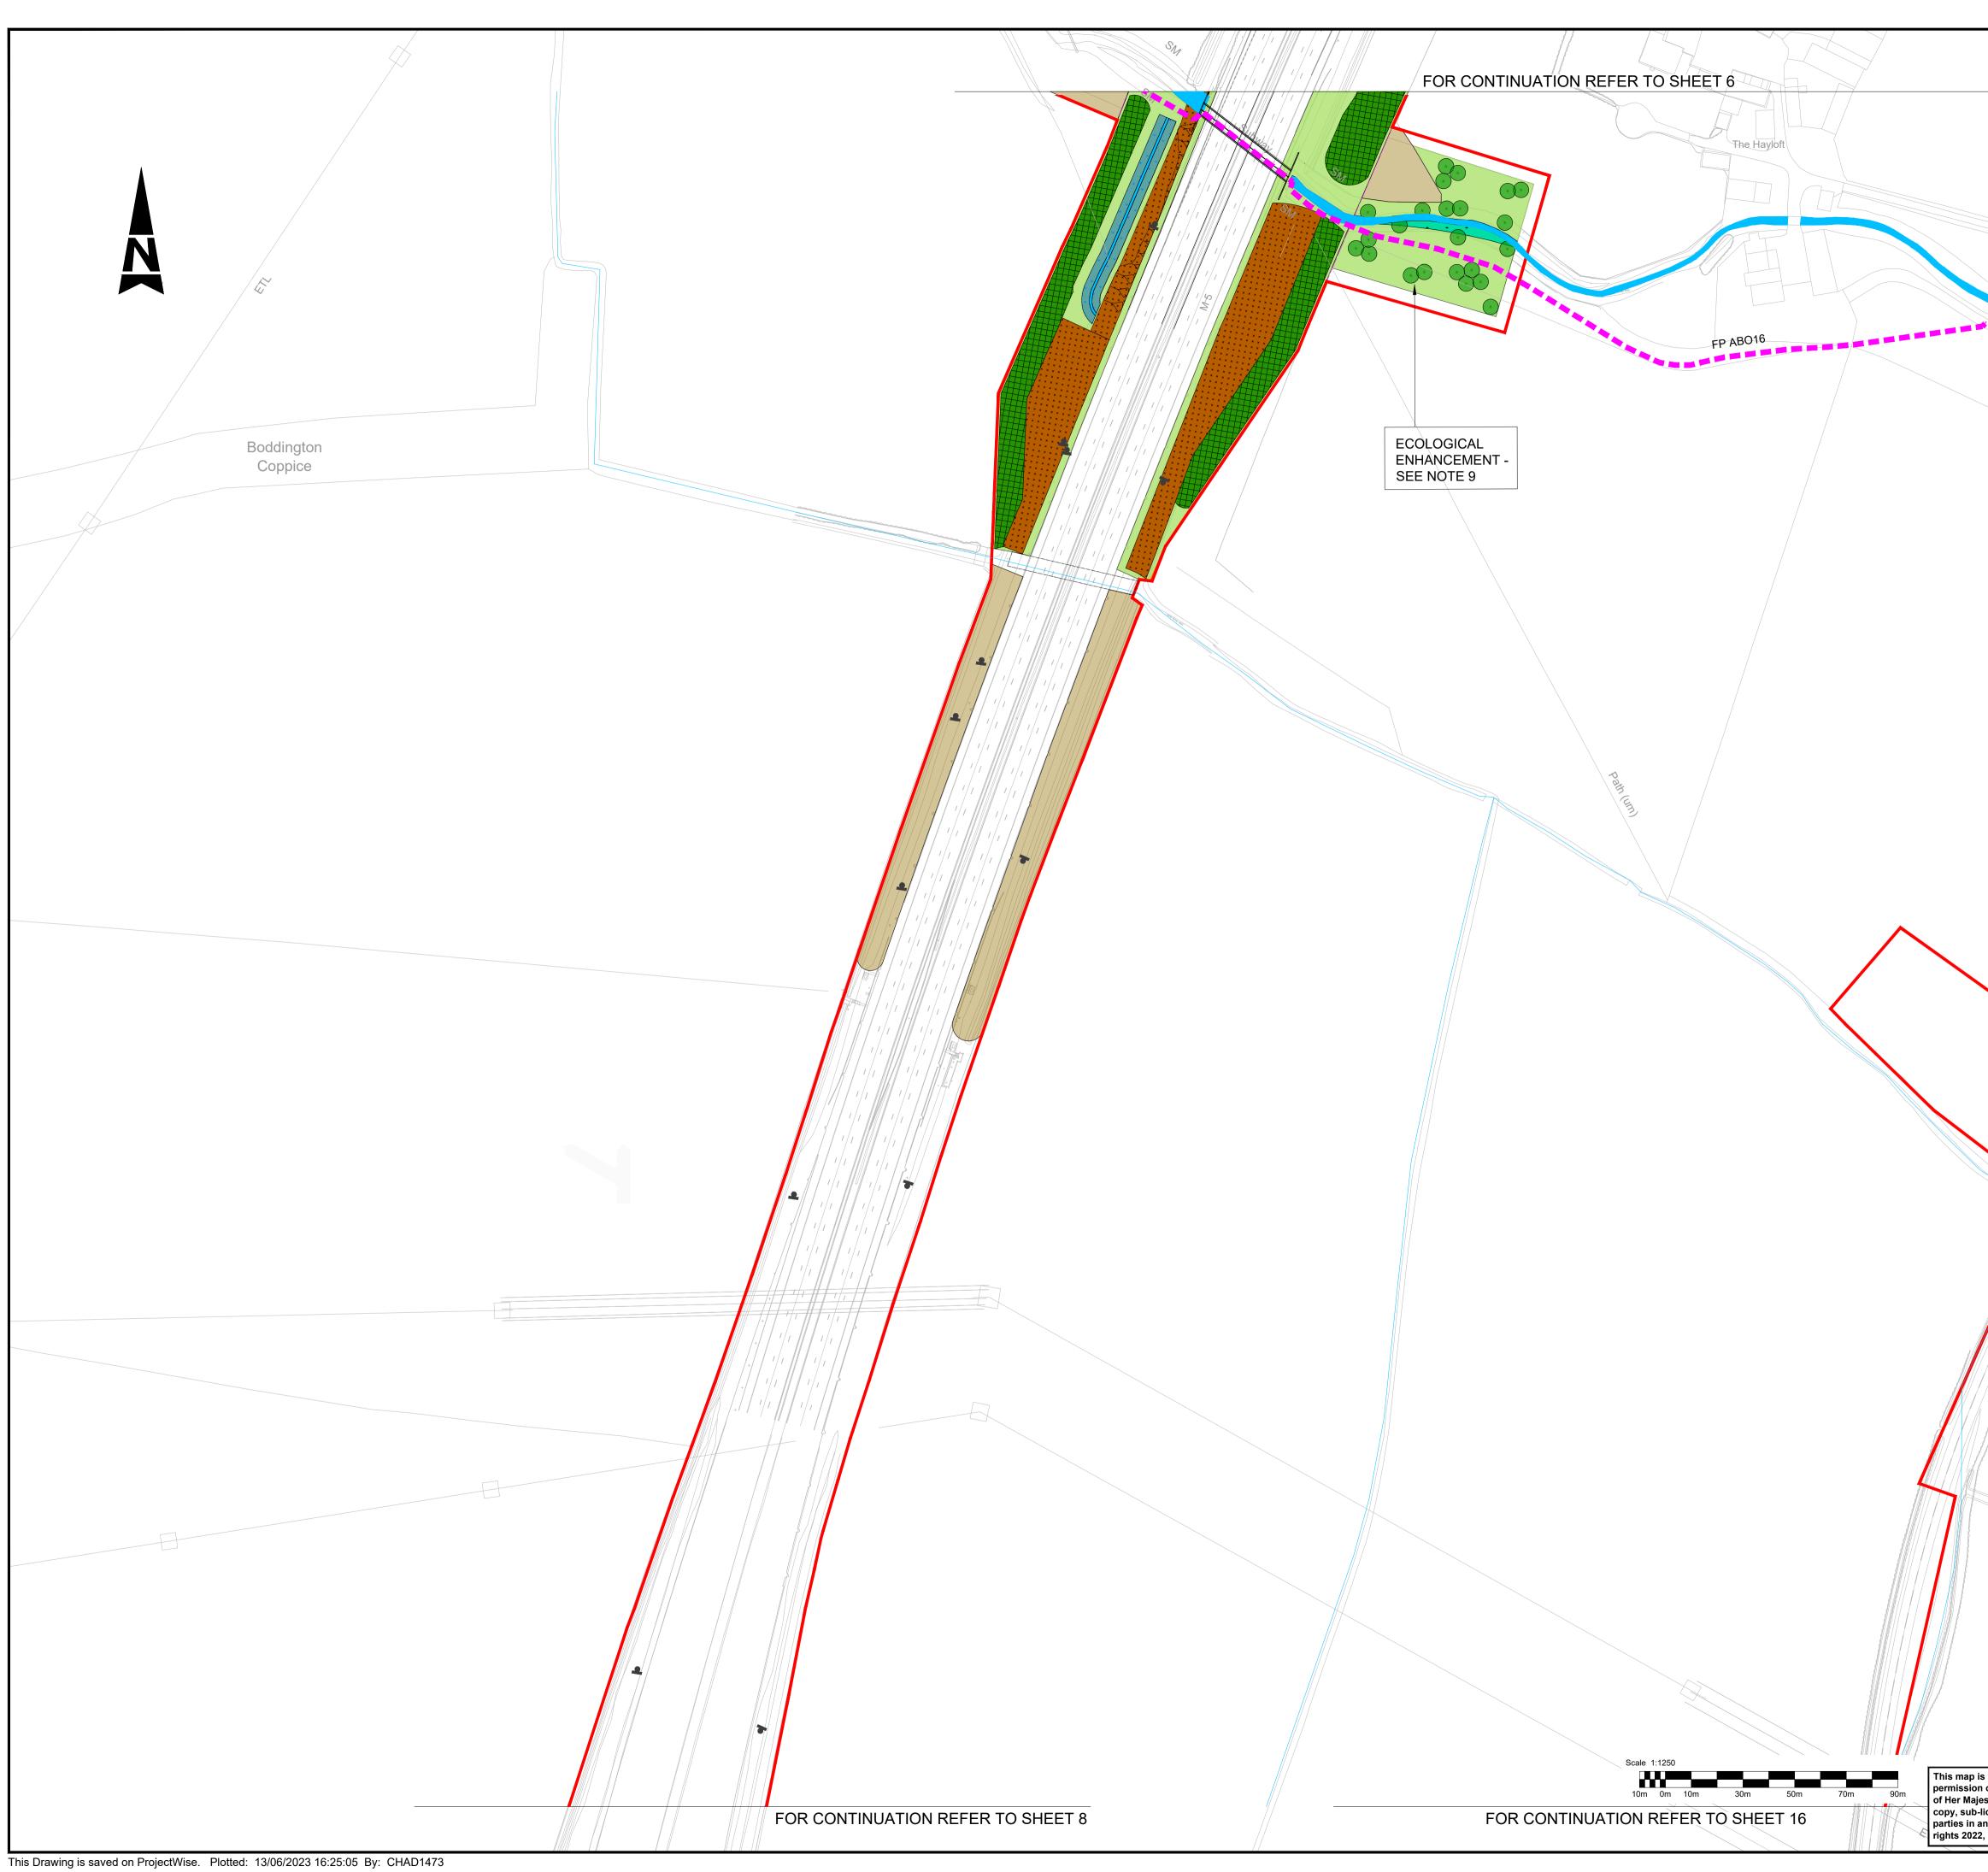

|                                                                                                                                                         | NOTES:                                                                                                                                                                                                                                                                                                                                                                                                                                 |
|---------------------------------------------------------------------------------------------------------------------------------------------------------|----------------------------------------------------------------------------------------------------------------------------------------------------------------------------------------------------------------------------------------------------------------------------------------------------------------------------------------------------------------------------------------------------------------------------------------|
|                                                                                                                                                         | 1. ALL DIMENSIONS ARE IN METRES UNLESS OTHERWISE                                                                                                                                                                                                                                                                                                                                                                                       |
|                                                                                                                                                         | <ul><li>STATED.</li><li>2. THE WORKS PLANS SHOULD BE READ IN CONJUNCTION WITH THE DEVELOPMENT CONSENT ORDER AND LANDSCAPE</li></ul>                                                                                                                                                                                                                                                                                                    |
|                                                                                                                                                         | DRAWINGS<br>3. BUS STOPS TO CONSIDER HAVING GREEN ROOFS.                                                                                                                                                                                                                                                                                                                                                                               |
|                                                                                                                                                         | 4. BADGER FENCE LINE WILL ALSO BE OTTER PROOF.                                                                                                                                                                                                                                                                                                                                                                                         |
|                                                                                                                                                         | <ol> <li>SIGNAGE: SIGHT LINES HAVE BEEN TAKEN INTO<br/>CONSIDERATION WITHIN THE LANDSCAPE DESIGN<br/>PROPOSAL, TO BE RESOLVED FURTHER IN THE DETAIL DESIGN<br/>STAGE.</li> </ol>                                                                                                                                                                                                                                                       |
|                                                                                                                                                         | 6. ALLOWANCE HAS BEEN MADE FOR ARTIFICIAL BADGER SETTS<br>WITHIN THE ORDER LIMITS TO REPLACE THOSE LOST.<br>LOCATIONS ARE NOT SHOWN ON THIS PLAN DUE TO THE<br>PERSECUTION FACED BY BADGERS, BUT ARE INCLUDED IN<br>THE DRAFT BADGER LICENCE. ARTIFICIAL SETTS TO INCLUDE<br>APPROPRIATE PLANTING.                                                                                                                                     |
|                                                                                                                                                         | 7. ALLOWANCE FOR PLACING OF BRASH PILES WITHIN DORMICE LICENCE AREA.                                                                                                                                                                                                                                                                                                                                                                   |
|                                                                                                                                                         | 8. BAT HOP OVERS TO COMPRISE TALL PLANTING (MIN 6M TALL.<br>THIS MAY BE FENCING FOR INITIAL PERIOD WHILST<br>VEGETATION ESTABLISHES)                                                                                                                                                                                                                                                                                                   |
|                                                                                                                                                         | 9. ECOLOGICAL ENHANCEMENT. PROPOSED BANK REPROFILING,<br>AQUATIC, MARGINAL AND RIPARIAN PLANTING AND<br>IN-CHANNEL ENHANCEMENTS ALONG WATER COURSE.<br>ADJACENT AREA TO BE 20% COVER WOODLAND.                                                                                                                                                                                                                                         |
| ON REFER TO SHEET 15                                                                                                                                    | 10. ATTENUATION BASIN TO INCLUDE FEATURES TO ENHANCE<br>BIODIVERSITY SUCH AS SUBMERGED AND MARGINAL<br>PLANTING; VARIATIONS IN BED TOPOGRAPHY; SHALLOW BANK<br>SLOPES TO CREATE DRAWDOWN ZONES; ISLAND FEATURES;<br>AND MARGINAL SHELVES. ADDITIONAL SURROUNDING<br>PLANTING SHOULD ALSO BE INCLUDED TO HELP EMBED THE<br>POND INTO THE LANDSCAPE. USE OF GRASSCRETE OR<br>SIMILAR TO MAINTENANCE TRACK WHERE<br>APPROPRIATE/FEASIBLE. |
| FOR CONTINUATION REFER                                                                                                                                  | KEY PLAN<br>N.T.S                                                                                                                                                                                                                                                                                                                                                                                                                      |
|                                                                                                                                                         |                                                                                                                                                                                                                                                                                                                                                                                                                                        |
|                                                                                                                                                         | Description         Status       Revision       Drawn       Checked       Reviewed       Authorised       Issue Date                                                                                                                                                                                                                                                                                                                   |
|                                                                                                                                                         | Description       Status     Revision       Drawn     Checked       Reviewed     Authorised       Issue Date                                                                                                                                                                                                                                                                                                                           |
|                                                                                                                                                         | Description                                                                                                                                                                                                                                                                                                                                                                                                                            |
|                                                                                                                                                         | Status Revision Drawn Checked Reviewed Authorised Issue Date                                                                                                                                                                                                                                                                                                                                                                           |
|                                                                                                                                                         | Description Status Revision Drawn Checked Reviewed Authorised Issue Date                                                                                                                                                                                                                                                                                                                                                               |
|                                                                                                                                                         | Description                                                                                                                                                                                                                                                                                                                                                                                                                            |
|                                                                                                                                                         | Design Fix 3 – Final (Bus Lane Update)         Status       Revision       Drawn       Checked       Authorised       Issue Date         A1       C01       SS       SS       CDC       BM       27/06/23                                                                                                                                                                                                                              |
|                                                                                                                                                         | Drawing Suitability Status                                                                                                                                                                                                                                                                                                                                                                                                             |
|                                                                                                                                                         | Project Title                                                                                                                                                                                                                                                                                                                                                                                                                          |
|                                                                                                                                                         | M5 Junction 10 Improvements Scheme                                                                                                                                                                                                                                                                                                                                                                                                     |
|                                                                                                                                                         | Drawing Title<br>ENVIRONMENTAL MASTER PLAN<br>SHEET 07 OF 16                                                                                                                                                                                                                                                                                                                                                                           |
|                                                                                                                                                         |                                                                                                                                                                                                                                                                                                                                                                                                                                        |
| is based on Ordnance Survey material with the<br>n of Ordnance Survey on behalf of the Controller<br>esty's Stationery Office. You are not permitted to | GCCM5J10 ATK ELS<br>ZZ DR LL 000123                                                                                                                                                                                                                                                                                                                                                                                                    |
| -license, distribute or sell any of this data to third<br>any form. © Crown Copyright and database<br>2, Ordnance Survey 100019134.                     | Original A1 ScaleAS SHOWN Ref. No: 5197035 Sheet: 7 of 16 Rev: C01                                                                                                                                                                                                                                                                                                                                                                     |
|                                                                                                                                                         |                                                                                                                                                                                                                                                                                                                                                                                                                                        |

#### NOTES:

- 1. ALL DIMENSIONS ARE IN METRES UNLESS OTHERWISE STATED.
- 2. THE WORKS PLANS SHOULD BE READ IN CONJUNCTION WITH THE DEVELOPMENT CONSENT ORDER AND LANDSCAPE DRAWINGS
- 3. BUS STOPS TO CONSIDER HAVING GREEN ROOFS.
- 4. BADGER FENCE LINE WILL ALSO BE OTTER PROOF.
- 5. SIGNAGE: SIGHT LINES HAVE BEEN TAKEN INTO CONSIDERATION WITHIN THE LANDSCAPE DESIGN PROPOSAL, TO BE RESOLVED FURTHER IN THE DETAIL DESIGN STAGE.
- 6. ALLOWANCE HAS BEEN MADE FOR ARTIFICIAL BADGER SETTS WITHIN THE ORDER LIMITS TO REPLACE THOSE LOST. LOCATIONS ARE NOT SHOWN ON THIS PLAN DUE TO THE PERSECUTION FACED BY BADGERS, BUT ARE INCLUDED IN THE DRAFT BADGER LICENCE. ARTIFICIAL SETTS TO INCLUDE APPROPRIATE PLANTING.
- ALLOWANCE FOR PLACING OF BRASH PILES WITHIN DORMICE LICENCE AREA.
- 8. BAT HOP OVERS TO COMPRISE TALL PLANTING (MIN 6M TALL. THIS MAY BE FENCING FOR INITIAL PERIOD WHILST VEGETATION ESTABLISHES)
- ECOLOGICAL ENHANCEMENT. PROPOSED BANK REPROFILING 9 AQUATIC, MARGINAL AND RIPARIAN PLANTING AND IN-CHANNEL ENHANCEMENTS ALONG WATER COURSE. ADJACENT AREA TO BE 20% COVER WOODLAND.
- 10. ATTENUATION BASIN TO INCLUDE FEATURES TO ENHANCE BIODIVERSITY SUCH AS SUBMERGED AND MARGINAL PLANTING; VARIATIONS IN BED TOPOGRAPHY; SHALLOW BANK SLOPES TO CREATE DRAWDOWN ZONES; ISLAND FEATURES; AND MARGINAL SHELVES. ADDITIONAL SURROUNDING PLANTING SHOULD ALSO BE INCLUDED TO HELP EMBED THE POND INTO THE LANDSCAPE. USE OF GRASSCRETE OR SIMILAR TO MAINTENANCE TRACK WHERE APPROPRIATE/FEASIBLE.