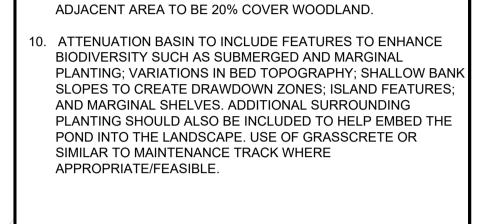

#### NOTES:

- 1. ALL DIMENSIONS ARE IN METRES UNLESS OTHERWISE STATED.
- 2. THE WORKS PLANS SHOULD BE READ IN CONJUNCTION WITH THE DEVELOPMENT CONSENT ORDER AND LANDSCAPE DRAWINGS
- 3. BUS STOPS TO CONSIDER HAVING GREEN ROOFS.
- 4. BADGER FENCE LINE WILL ALSO BE OTTER PROOF.
- 5. SIGNAGE: SIGHT LINES HAVE BEEN TAKEN INTO CONSIDERATION WITHIN THE LANDSCAPE DESIGN PROPOSAL, TO BE RESOLVED FURTHER IN THE DETAIL DESIGN STAGE.
- 6. ALLOWANCE HAS BEEN MADE FOR ARTIFICIAL BADGER SETTS WITHIN THE ORDER LIMITS TO REPLACE THOSE LOST. LOCATIONS ARE NOT SHOWN ON THIS PLAN DUE TO THE PERSECUTION FACED BY BADGERS, BUT ARE INCLUDED IN THE DRAFT BADGER LICENCE. ARTIFICIAL SETTS TO INCLUDE APPROPRIATE PLANTING.
- ALLOWANCE FOR PLACING OF BRASH PILES WITHIN DORMICE LICENCE AREA.
- 8. BAT HOP OVERS TO COMPRISE TALL PLANTING (MIN 6M TALL. THIS MAY BE FENCING FOR INITIAL PERIOD WHILST VEGETATION ESTABLISHES)
- ECOLOGICAL ENHANCEMENT. PROPOSED BANK REPROFILING 9 AQUATIC, MARGINAL AND RIPARIAN PLANTING AND IN-CHANNEL ENHANCEMENTS ALONG WATER COURSE. ADJACENT AREA TO BE 20% COVER WOODLAND.
- 10. ATTENUATION BASIN TO INCLUDE FEATURES TO ENHANCE BIODIVERSITY SUCH AS SUBMERGED AND MARGINAL PLANTING; VARIATIONS IN BED TOPOGRAPHY; SHALLOW BANK SLOPES TO CREATE DRAWDOWN ZONES; ISLAND FEATURES; AND MARGINAL SHELVES. ADDITIONAL SURROUNDING PLANTING SHOULD ALSO BE INCLUDED TO HELP EMBED THE POND INTO THE LANDSCAPE. USE OF GRASSCRETE OR SIMILAR TO MAINTENANCE TRACK WHERE APPROPRIATE/FEASIBLE.