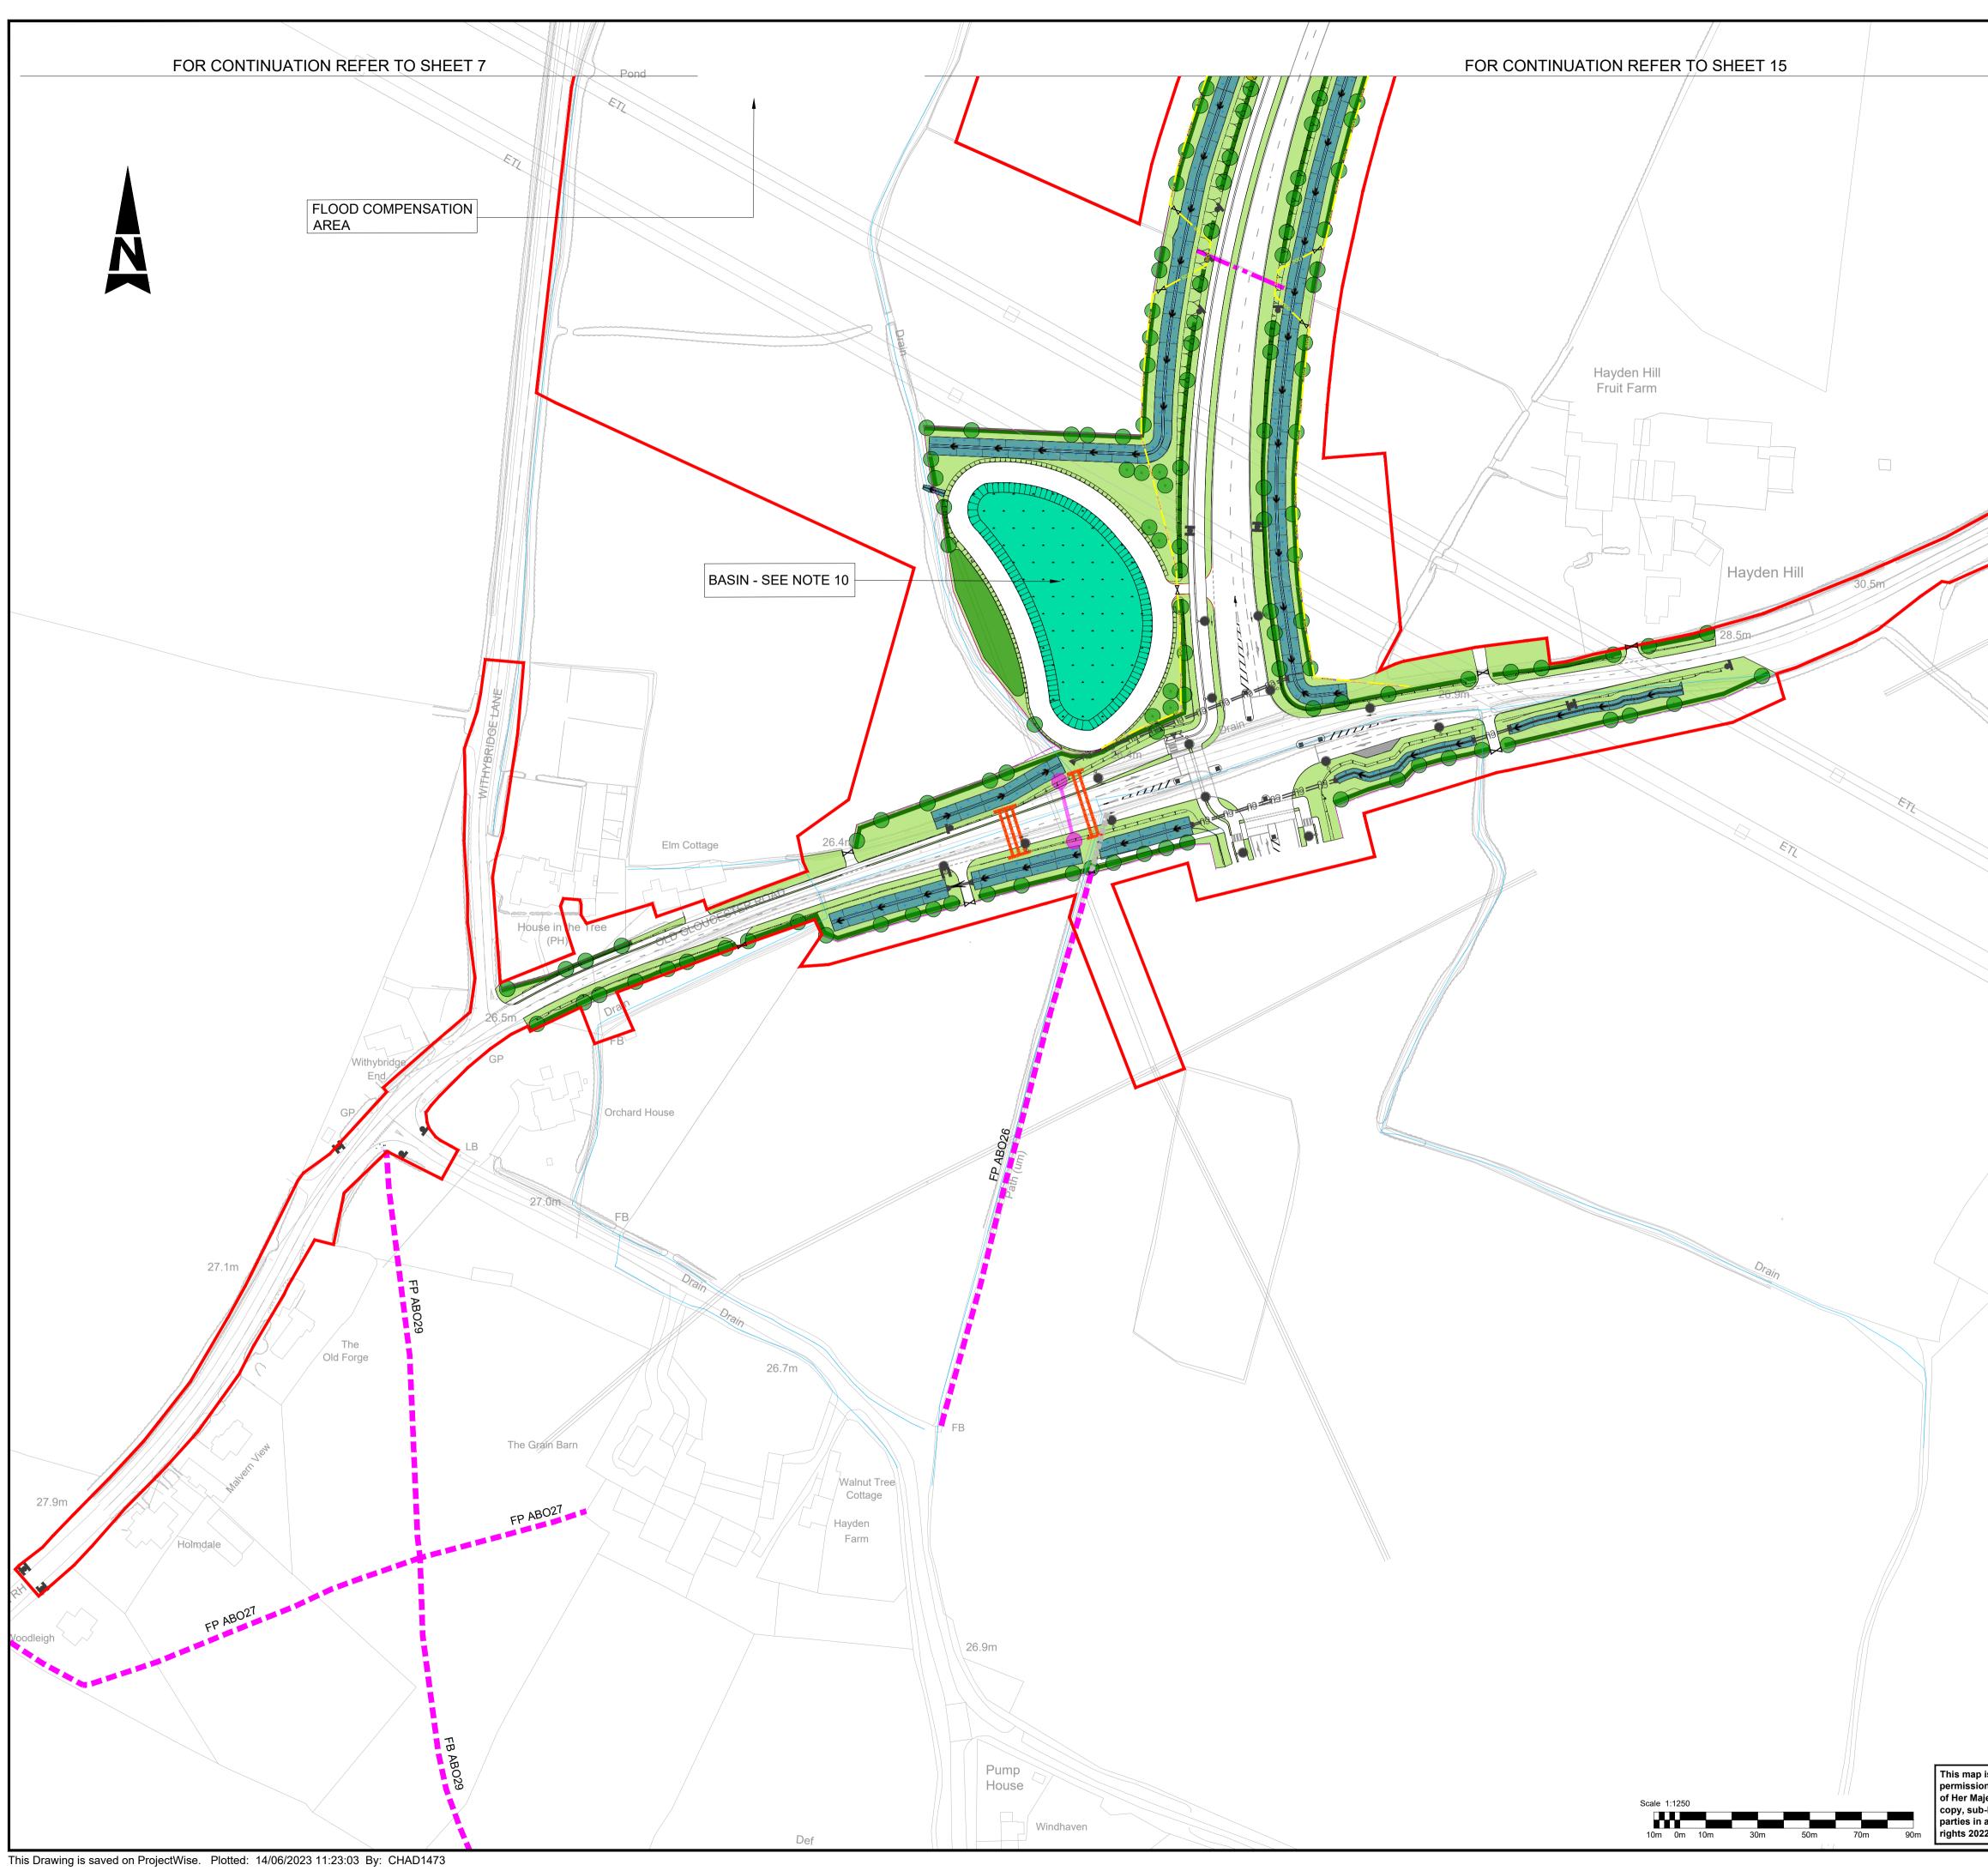

# Appendix E. Environmental Masterplan for the Scheme

Environmental masterplan comprises 18 sheets

|                                                                                                                                                         | NOTES:                                                                                                                                                                                                                                                                                                                                                                                                                                 |
|---------------------------------------------------------------------------------------------------------------------------------------------------------|----------------------------------------------------------------------------------------------------------------------------------------------------------------------------------------------------------------------------------------------------------------------------------------------------------------------------------------------------------------------------------------------------------------------------------------|
|                                                                                                                                                         | 1. ALL DIMENSIONS ARE IN METRES UNLESS OTHERWISE                                                                                                                                                                                                                                                                                                                                                                                       |
|                                                                                                                                                         | <ul><li>STATED.</li><li>2. THE WORKS PLANS SHOULD BE READ IN CONJUNCTION WITH THE DEVELOPMENT CONSENT ORDER AND LANDSCAPE</li></ul>                                                                                                                                                                                                                                                                                                    |
|                                                                                                                                                         | DRAWINGS<br>3. BUS STOPS TO CONSIDER HAVING GREEN ROOFS.                                                                                                                                                                                                                                                                                                                                                                               |
|                                                                                                                                                         | 4. BADGER FENCE LINE WILL ALSO BE OTTER PROOF.                                                                                                                                                                                                                                                                                                                                                                                         |
|                                                                                                                                                         | <ol> <li>SIGNAGE: SIGHT LINES HAVE BEEN TAKEN INTO<br/>CONSIDERATION WITHIN THE LANDSCAPE DESIGN<br/>PROPOSAL, TO BE RESOLVED FURTHER IN THE DETAIL DESIGN<br/>STAGE.</li> </ol>                                                                                                                                                                                                                                                       |
|                                                                                                                                                         | 6. ALLOWANCE HAS BEEN MADE FOR ARTIFICIAL BADGER SETTS<br>WITHIN THE ORDER LIMITS TO REPLACE THOSE LOST.<br>LOCATIONS ARE NOT SHOWN ON THIS PLAN DUE TO THE<br>PERSECUTION FACED BY BADGERS, BUT ARE INCLUDED IN<br>THE DRAFT BADGER LICENCE. ARTIFICIAL SETTS TO INCLUDE<br>APPROPRIATE PLANTING.                                                                                                                                     |
|                                                                                                                                                         | 7. ALLOWANCE FOR PLACING OF BRASH PILES WITHIN DORMICE LICENCE AREA.                                                                                                                                                                                                                                                                                                                                                                   |
|                                                                                                                                                         | 8. BAT HOP OVERS TO COMPRISE TALL PLANTING (MIN 6M TALL.<br>THIS MAY BE FENCING FOR INITIAL PERIOD WHILST<br>VEGETATION ESTABLISHES)                                                                                                                                                                                                                                                                                                   |
|                                                                                                                                                         | 9. ECOLOGICAL ENHANCEMENT. PROPOSED BANK REPROFILING,<br>AQUATIC, MARGINAL AND RIPARIAN PLANTING AND<br>IN-CHANNEL ENHANCEMENTS ALONG WATER COURSE.<br>ADJACENT AREA TO BE 20% COVER WOODLAND.                                                                                                                                                                                                                                         |
| ON REFER TO SHEET 15                                                                                                                                    | 10. ATTENUATION BASIN TO INCLUDE FEATURES TO ENHANCE<br>BIODIVERSITY SUCH AS SUBMERGED AND MARGINAL<br>PLANTING; VARIATIONS IN BED TOPOGRAPHY; SHALLOW BANK<br>SLOPES TO CREATE DRAWDOWN ZONES; ISLAND FEATURES;<br>AND MARGINAL SHELVES. ADDITIONAL SURROUNDING<br>PLANTING SHOULD ALSO BE INCLUDED TO HELP EMBED THE<br>POND INTO THE LANDSCAPE. USE OF GRASSCRETE OR<br>SIMILAR TO MAINTENANCE TRACK WHERE<br>APPROPRIATE/FEASIBLE. |
| FOR CONTINUATION REFER                                                                                                                                  | KEY PLAN<br>N.T.S                                                                                                                                                                                                                                                                                                                                                                                                                      |
|                                                                                                                                                         |                                                                                                                                                                                                                                                                                                                                                                                                                                        |
|                                                                                                                                                         | Description         Status       Revision       Drawn       Checked       Reviewed       Authorised       Issue Date                                                                                                                                                                                                                                                                                                                   |
|                                                                                                                                                         | Description       Status     Revision       Drawn     Checked       Reviewed     Authorised       Issue Date                                                                                                                                                                                                                                                                                                                           |
|                                                                                                                                                         | Description                                                                                                                                                                                                                                                                                                                                                                                                                            |
|                                                                                                                                                         | Status Revision Drawn Checked Reviewed Authorised Issue Date                                                                                                                                                                                                                                                                                                                                                                           |
|                                                                                                                                                         | Description Status Revision Drawn Checked Reviewed Authorised Issue Date                                                                                                                                                                                                                                                                                                                                                               |
|                                                                                                                                                         | Description                                                                                                                                                                                                                                                                                                                                                                                                                            |
|                                                                                                                                                         | Design Fix 3 – Final (Bus Lane Update)         Status       Revision       Drawn       Checked       Authorised       Issue Date         A1       C01       SS       SS       CDC       BM       27/06/23                                                                                                                                                                                                                              |
|                                                                                                                                                         | Drawing Suitability Status                                                                                                                                                                                                                                                                                                                                                                                                             |
|                                                                                                                                                         | Project Title                                                                                                                                                                                                                                                                                                                                                                                                                          |
|                                                                                                                                                         | M5 Junction 10 Improvements Scheme                                                                                                                                                                                                                                                                                                                                                                                                     |
|                                                                                                                                                         | Drawing Title<br>ENVIRONMENTAL MASTER PLAN<br>SHEET 07 OF 16                                                                                                                                                                                                                                                                                                                                                                           |
|                                                                                                                                                         |                                                                                                                                                                                                                                                                                                                                                                                                                                        |
| is based on Ordnance Survey material with the<br>n of Ordnance Survey on behalf of the Controller<br>esty's Stationery Office. You are not permitted to | GCCM5J10 ATK ELS<br>ZZ DR LL 000123                                                                                                                                                                                                                                                                                                                                                                                                    |
| -license, distribute or sell any of this data to third<br>any form. © Crown Copyright and database<br>2, Ordnance Survey 100019134.                     | Original A1 ScaleAS SHOWN Ref. No: 5197035 Sheet: 7 of 16 Rev: C01                                                                                                                                                                                                                                                                                                                                                                     |
|                                                                                                                                                         |                                                                                                                                                                                                                                                                                                                                                                                                                                        |

#### NOTES:

- 1. ALL DIMENSIONS ARE IN METRES UNLESS OTHERWISE STATED.
- 2. THE WORKS PLANS SHOULD BE READ IN CONJUNCTION WITH THE DEVELOPMENT CONSENT ORDER AND LANDSCAPE DRAWINGS
- 3. BUS STOPS TO CONSIDER HAVING GREEN ROOFS.
- 4. BADGER FENCE LINE WILL ALSO BE OTTER PROOF.
- 5. SIGNAGE: SIGHT LINES HAVE BEEN TAKEN INTO CONSIDERATION WITHIN THE LANDSCAPE DESIGN PROPOSAL, TO BE RESOLVED FURTHER IN THE DETAIL DESIGN STAGE.
- 6. ALLOWANCE HAS BEEN MADE FOR ARTIFICIAL BADGER SETTS WITHIN THE ORDER LIMITS TO REPLACE THOSE LOST. LOCATIONS ARE NOT SHOWN ON THIS PLAN DUE TO THE PERSECUTION FACED BY BADGERS, BUT ARE INCLUDED IN THE DRAFT BADGER LICENCE. ARTIFICIAL SETTS TO INCLUDE APPROPRIATE PLANTING.
- ALLOWANCE FOR PLACING OF BRASH PILES WITHIN DORMICE LICENCE AREA.
- 8. BAT HOP OVERS TO COMPRISE TALL PLANTING (MIN 6M TALL. THIS MAY BE FENCING FOR INITIAL PERIOD WHILST VEGETATION ESTABLISHES)
- ECOLOGICAL ENHANCEMENT. PROPOSED BANK REPROFILING 9 AQUATIC, MARGINAL AND RIPARIAN PLANTING AND IN-CHANNEL ENHANCEMENTS ALONG WATER COURSE. ADJACENT AREA TO BE 20% COVER WOODLAND.
- 10. ATTENUATION BASIN TO INCLUDE FEATURES TO ENHANCE BIODIVERSITY SUCH AS SUBMERGED AND MARGINAL PLANTING; VARIATIONS IN BED TOPOGRAPHY; SHALLOW BANK SLOPES TO CREATE DRAWDOWN ZONES; ISLAND FEATURES; AND MARGINAL SHELVES. ADDITIONAL SURROUNDING PLANTING SHOULD ALSO BE INCLUDED TO HELP EMBED THE POND INTO THE LANDSCAPE. USE OF GRASSCRETE OR SIMILAR TO MAINTENANCE TRACK WHERE APPROPRIATE/FEASIBLE.