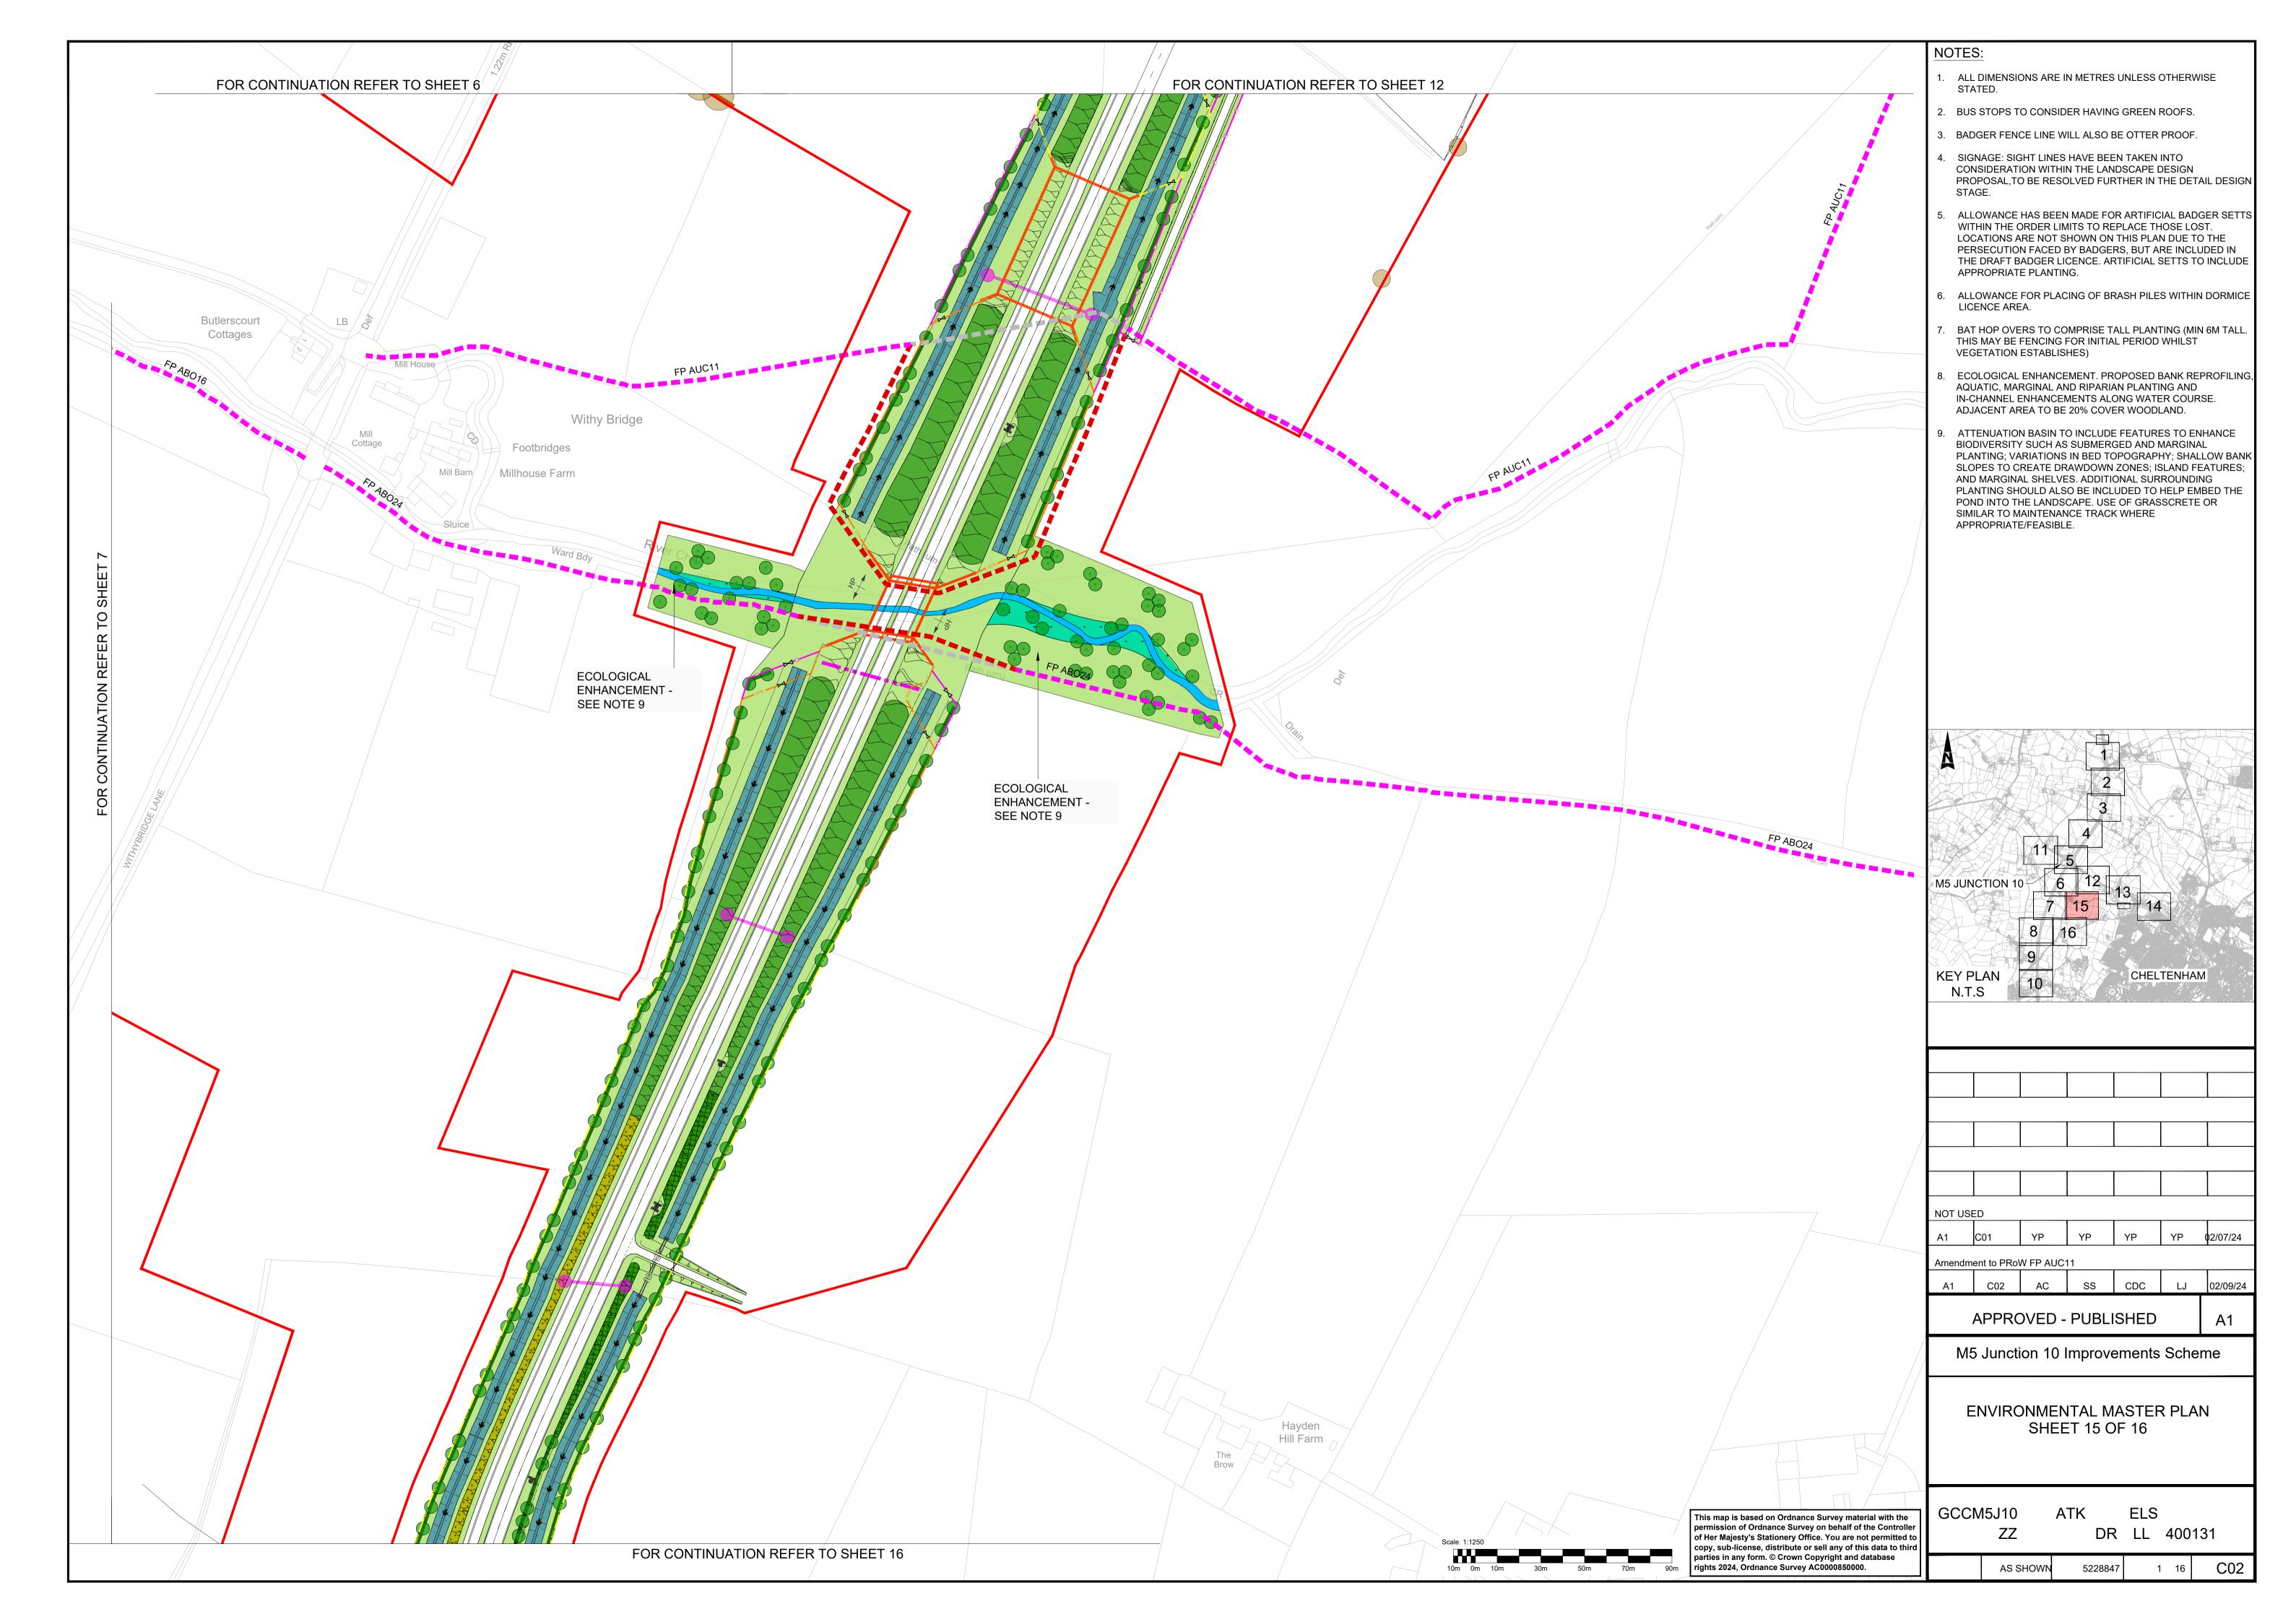

|                                                                                                                                                         | NOTES:                                                                                                                                                                                                                                                                                                                                                                                                                                 |
|---------------------------------------------------------------------------------------------------------------------------------------------------------|----------------------------------------------------------------------------------------------------------------------------------------------------------------------------------------------------------------------------------------------------------------------------------------------------------------------------------------------------------------------------------------------------------------------------------------|
|                                                                                                                                                         | 1. ALL DIMENSIONS ARE IN METRES UNLESS OTHERWISE                                                                                                                                                                                                                                                                                                                                                                                       |
|                                                                                                                                                         | <ul><li>STATED.</li><li>2. THE WORKS PLANS SHOULD BE READ IN CONJUNCTION WITH THE DEVELOPMENT CONSENT ORDER AND LANDSCAPE</li></ul>                                                                                                                                                                                                                                                                                                    |
|                                                                                                                                                         | DRAWINGS<br>3. BUS STOPS TO CONSIDER HAVING GREEN ROOFS.                                                                                                                                                                                                                                                                                                                                                                               |
|                                                                                                                                                         | 4. BADGER FENCE LINE WILL ALSO BE OTTER PROOF.                                                                                                                                                                                                                                                                                                                                                                                         |
|                                                                                                                                                         | <ol> <li>SIGNAGE: SIGHT LINES HAVE BEEN TAKEN INTO<br/>CONSIDERATION WITHIN THE LANDSCAPE DESIGN<br/>PROPOSAL, TO BE RESOLVED FURTHER IN THE DETAIL DESIGN<br/>STAGE.</li> </ol>                                                                                                                                                                                                                                                       |
|                                                                                                                                                         | 6. ALLOWANCE HAS BEEN MADE FOR ARTIFICIAL BADGER SETTS<br>WITHIN THE ORDER LIMITS TO REPLACE THOSE LOST.<br>LOCATIONS ARE NOT SHOWN ON THIS PLAN DUE TO THE<br>PERSECUTION FACED BY BADGERS, BUT ARE INCLUDED IN<br>THE DRAFT BADGER LICENCE. ARTIFICIAL SETTS TO INCLUDE<br>APPROPRIATE PLANTING.                                                                                                                                     |
|                                                                                                                                                         | 7. ALLOWANCE FOR PLACING OF BRASH PILES WITHIN DORMICE LICENCE AREA.                                                                                                                                                                                                                                                                                                                                                                   |
|                                                                                                                                                         | 8. BAT HOP OVERS TO COMPRISE TALL PLANTING (MIN 6M TALL.<br>THIS MAY BE FENCING FOR INITIAL PERIOD WHILST<br>VEGETATION ESTABLISHES)                                                                                                                                                                                                                                                                                                   |
|                                                                                                                                                         | 9. ECOLOGICAL ENHANCEMENT. PROPOSED BANK REPROFILING,<br>AQUATIC, MARGINAL AND RIPARIAN PLANTING AND<br>IN-CHANNEL ENHANCEMENTS ALONG WATER COURSE.<br>ADJACENT AREA TO BE 20% COVER WOODLAND.                                                                                                                                                                                                                                         |
| ON REFER TO SHEET 15                                                                                                                                    | 10. ATTENUATION BASIN TO INCLUDE FEATURES TO ENHANCE<br>BIODIVERSITY SUCH AS SUBMERGED AND MARGINAL<br>PLANTING; VARIATIONS IN BED TOPOGRAPHY; SHALLOW BANK<br>SLOPES TO CREATE DRAWDOWN ZONES; ISLAND FEATURES;<br>AND MARGINAL SHELVES. ADDITIONAL SURROUNDING<br>PLANTING SHOULD ALSO BE INCLUDED TO HELP EMBED THE<br>POND INTO THE LANDSCAPE. USE OF GRASSCRETE OR<br>SIMILAR TO MAINTENANCE TRACK WHERE<br>APPROPRIATE/FEASIBLE. |
| FOR CONTINUATION REFER                                                                                                                                  | KEY PLAN<br>N.T.S                                                                                                                                                                                                                                                                                                                                                                                                                      |
|                                                                                                                                                         |                                                                                                                                                                                                                                                                                                                                                                                                                                        |
|                                                                                                                                                         | Description         Status       Revision       Drawn       Checked       Reviewed       Authorised       Issue Date                                                                                                                                                                                                                                                                                                                   |
|                                                                                                                                                         | Description       Status     Revision       Drawn     Checked       Reviewed     Authorised       Issue Date                                                                                                                                                                                                                                                                                                                           |
|                                                                                                                                                         | Description                                                                                                                                                                                                                                                                                                                                                                                                                            |
|                                                                                                                                                         | Status Revision Drawn Checked Reviewed Authorised Issue Date                                                                                                                                                                                                                                                                                                                                                                           |
|                                                                                                                                                         | Description Status Revision Drawn Checked Reviewed Authorised Issue Date                                                                                                                                                                                                                                                                                                                                                               |
|                                                                                                                                                         | Description                                                                                                                                                                                                                                                                                                                                                                                                                            |
|                                                                                                                                                         | Design Fix 3 – Final (Bus Lane Update)         Status       Revision       Drawn       Checked       Authorised       Issue Date         A1       C01       SS       SS       CDC       BM       27/06/23                                                                                                                                                                                                                              |
|                                                                                                                                                         | Drawing Suitability Status                                                                                                                                                                                                                                                                                                                                                                                                             |
|                                                                                                                                                         | Project Title                                                                                                                                                                                                                                                                                                                                                                                                                          |
|                                                                                                                                                         | M5 Junction 10 Improvements Scheme                                                                                                                                                                                                                                                                                                                                                                                                     |
|                                                                                                                                                         | Drawing Title<br>ENVIRONMENTAL MASTER PLAN<br>SHEET 07 OF 16                                                                                                                                                                                                                                                                                                                                                                           |
|                                                                                                                                                         |                                                                                                                                                                                                                                                                                                                                                                                                                                        |
| is based on Ordnance Survey material with the<br>n of Ordnance Survey on behalf of the Controller<br>esty's Stationery Office. You are not permitted to | GCCM5J10 ATK ELS<br>ZZ DR LL 000123                                                                                                                                                                                                                                                                                                                                                                                                    |
| -license, distribute or sell any of this data to third<br>any form. © Crown Copyright and database<br>2, Ordnance Survey 100019134.                     | Original A1 ScaleAS SHOWN Ref. No: 5197035 Sheet: 7 of 16 Rev: C01                                                                                                                                                                                                                                                                                                                                                                     |
|                                                                                                                                                         |                                                                                                                                                                                                                                                                                                                                                                                                                                        |

#### NOTES:

- 1. ALL DIMENSIONS ARE IN METRES UNLESS OTHERWISE STATED.
- 2. THE WORKS PLANS SHOULD BE READ IN CONJUNCTION WITH THE DEVELOPMENT CONSENT ORDER AND LANDSCAPE DRAWINGS
- 3. BUS STOPS TO CONSIDER HAVING GREEN ROOFS.
- 4. BADGER FENCE LINE WILL ALSO BE OTTER PROOF.
- 5. SIGNAGE: SIGHT LINES HAVE BEEN TAKEN INTO CONSIDERATION WITHIN THE LANDSCAPE DESIGN PROPOSAL, TO BE RESOLVED FURTHER IN THE DETAIL DESIGN STAGE.
- 6. ALLOWANCE HAS BEEN MADE FOR ARTIFICIAL BADGER SETTS WITHIN THE ORDER LIMITS TO REPLACE THOSE LOST. LOCATIONS ARE NOT SHOWN ON THIS PLAN DUE TO THE PERSECUTION FACED BY BADGERS, BUT ARE INCLUDED IN THE DRAFT BADGER LICENCE. ARTIFICIAL SETTS TO INCLUDE APPROPRIATE PLANTING.
- ALLOWANCE FOR PLACING OF BRASH PILES WITHIN DORMICE LICENCE AREA.
- 8. BAT HOP OVERS TO COMPRISE TALL PLANTING (MIN 6M TALL. THIS MAY BE FENCING FOR INITIAL PERIOD WHILST VEGETATION ESTABLISHES)
- ECOLOGICAL ENHANCEMENT. PROPOSED BANK REPROFILING 9 AQUATIC, MARGINAL AND RIPARIAN PLANTING AND IN-CHANNEL ENHANCEMENTS ALONG WATER COURSE. ADJACENT AREA TO BE 20% COVER WOODLAND.
- 10. ATTENUATION BASIN TO INCLUDE FEATURES TO ENHANCE BIODIVERSITY SUCH AS SUBMERGED AND MARGINAL PLANTING; VARIATIONS IN BED TOPOGRAPHY; SHALLOW BANK SLOPES TO CREATE DRAWDOWN ZONES; ISLAND FEATURES; AND MARGINAL SHELVES. ADDITIONAL SURROUNDING PLANTING SHOULD ALSO BE INCLUDED TO HELP EMBED THE POND INTO THE LANDSCAPE. USE OF GRASSCRETE OR SIMILAR TO MAINTENANCE TRACK WHERE APPROPRIATE/FEASIBLE.